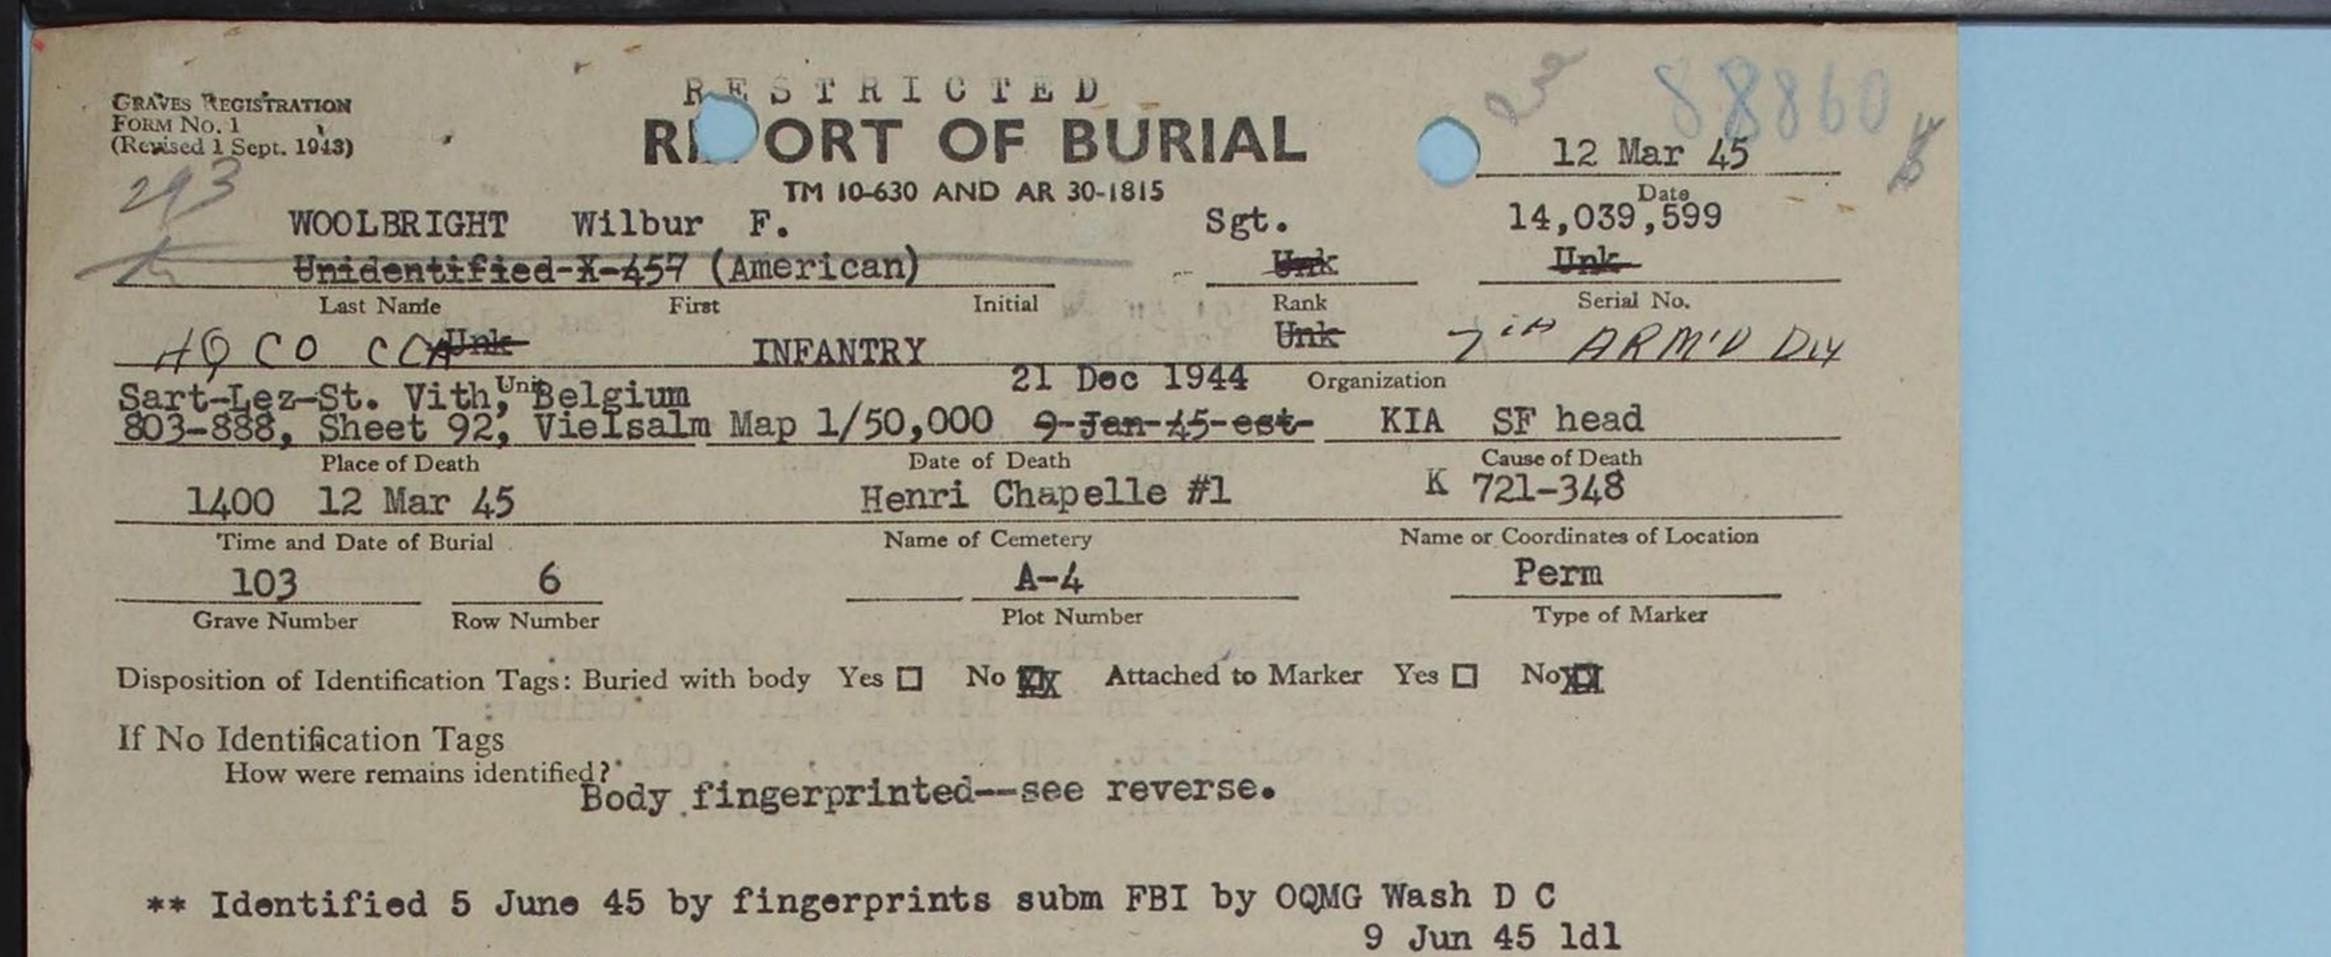

ADDITIONAL SPACE FOR FURTHER REMARKS

1. Report of Burial for Unknown X-457, U.S. Military Cemetery #1, Henri Chapelle, Belgium, indicates that deceased was wearing a 7th Armored Division shoulder patch. Remains were disinterred from a common grave of five remains at coordinates P-803888, vicinity of Sart-Lez-St. Vith, Belgium. Remains of Milton E. Fein and Lawrence D. Smith, of the 48th Armored Infantry Battalion, and remains of Unknown X-455 and Unknown X-462 were disinterred from the same grave.

2. The following markings were found inside left lapel of deceased's mackinaw: Sgt. Woolbright, 14039599, Hq CCA.

3. The physical characteristics of deceased are as follows:

Height - 5' 5" Weight - 135 lbs Hair - Black Race - White

4. Request information as to whether Unknown X-457 can be identified from information given above.

By command of Lieutenant General HODGES:

Joph & Manissey

JOSEPH E. MORRISSEY, Major, A.G.D., Asst. Adjutant General