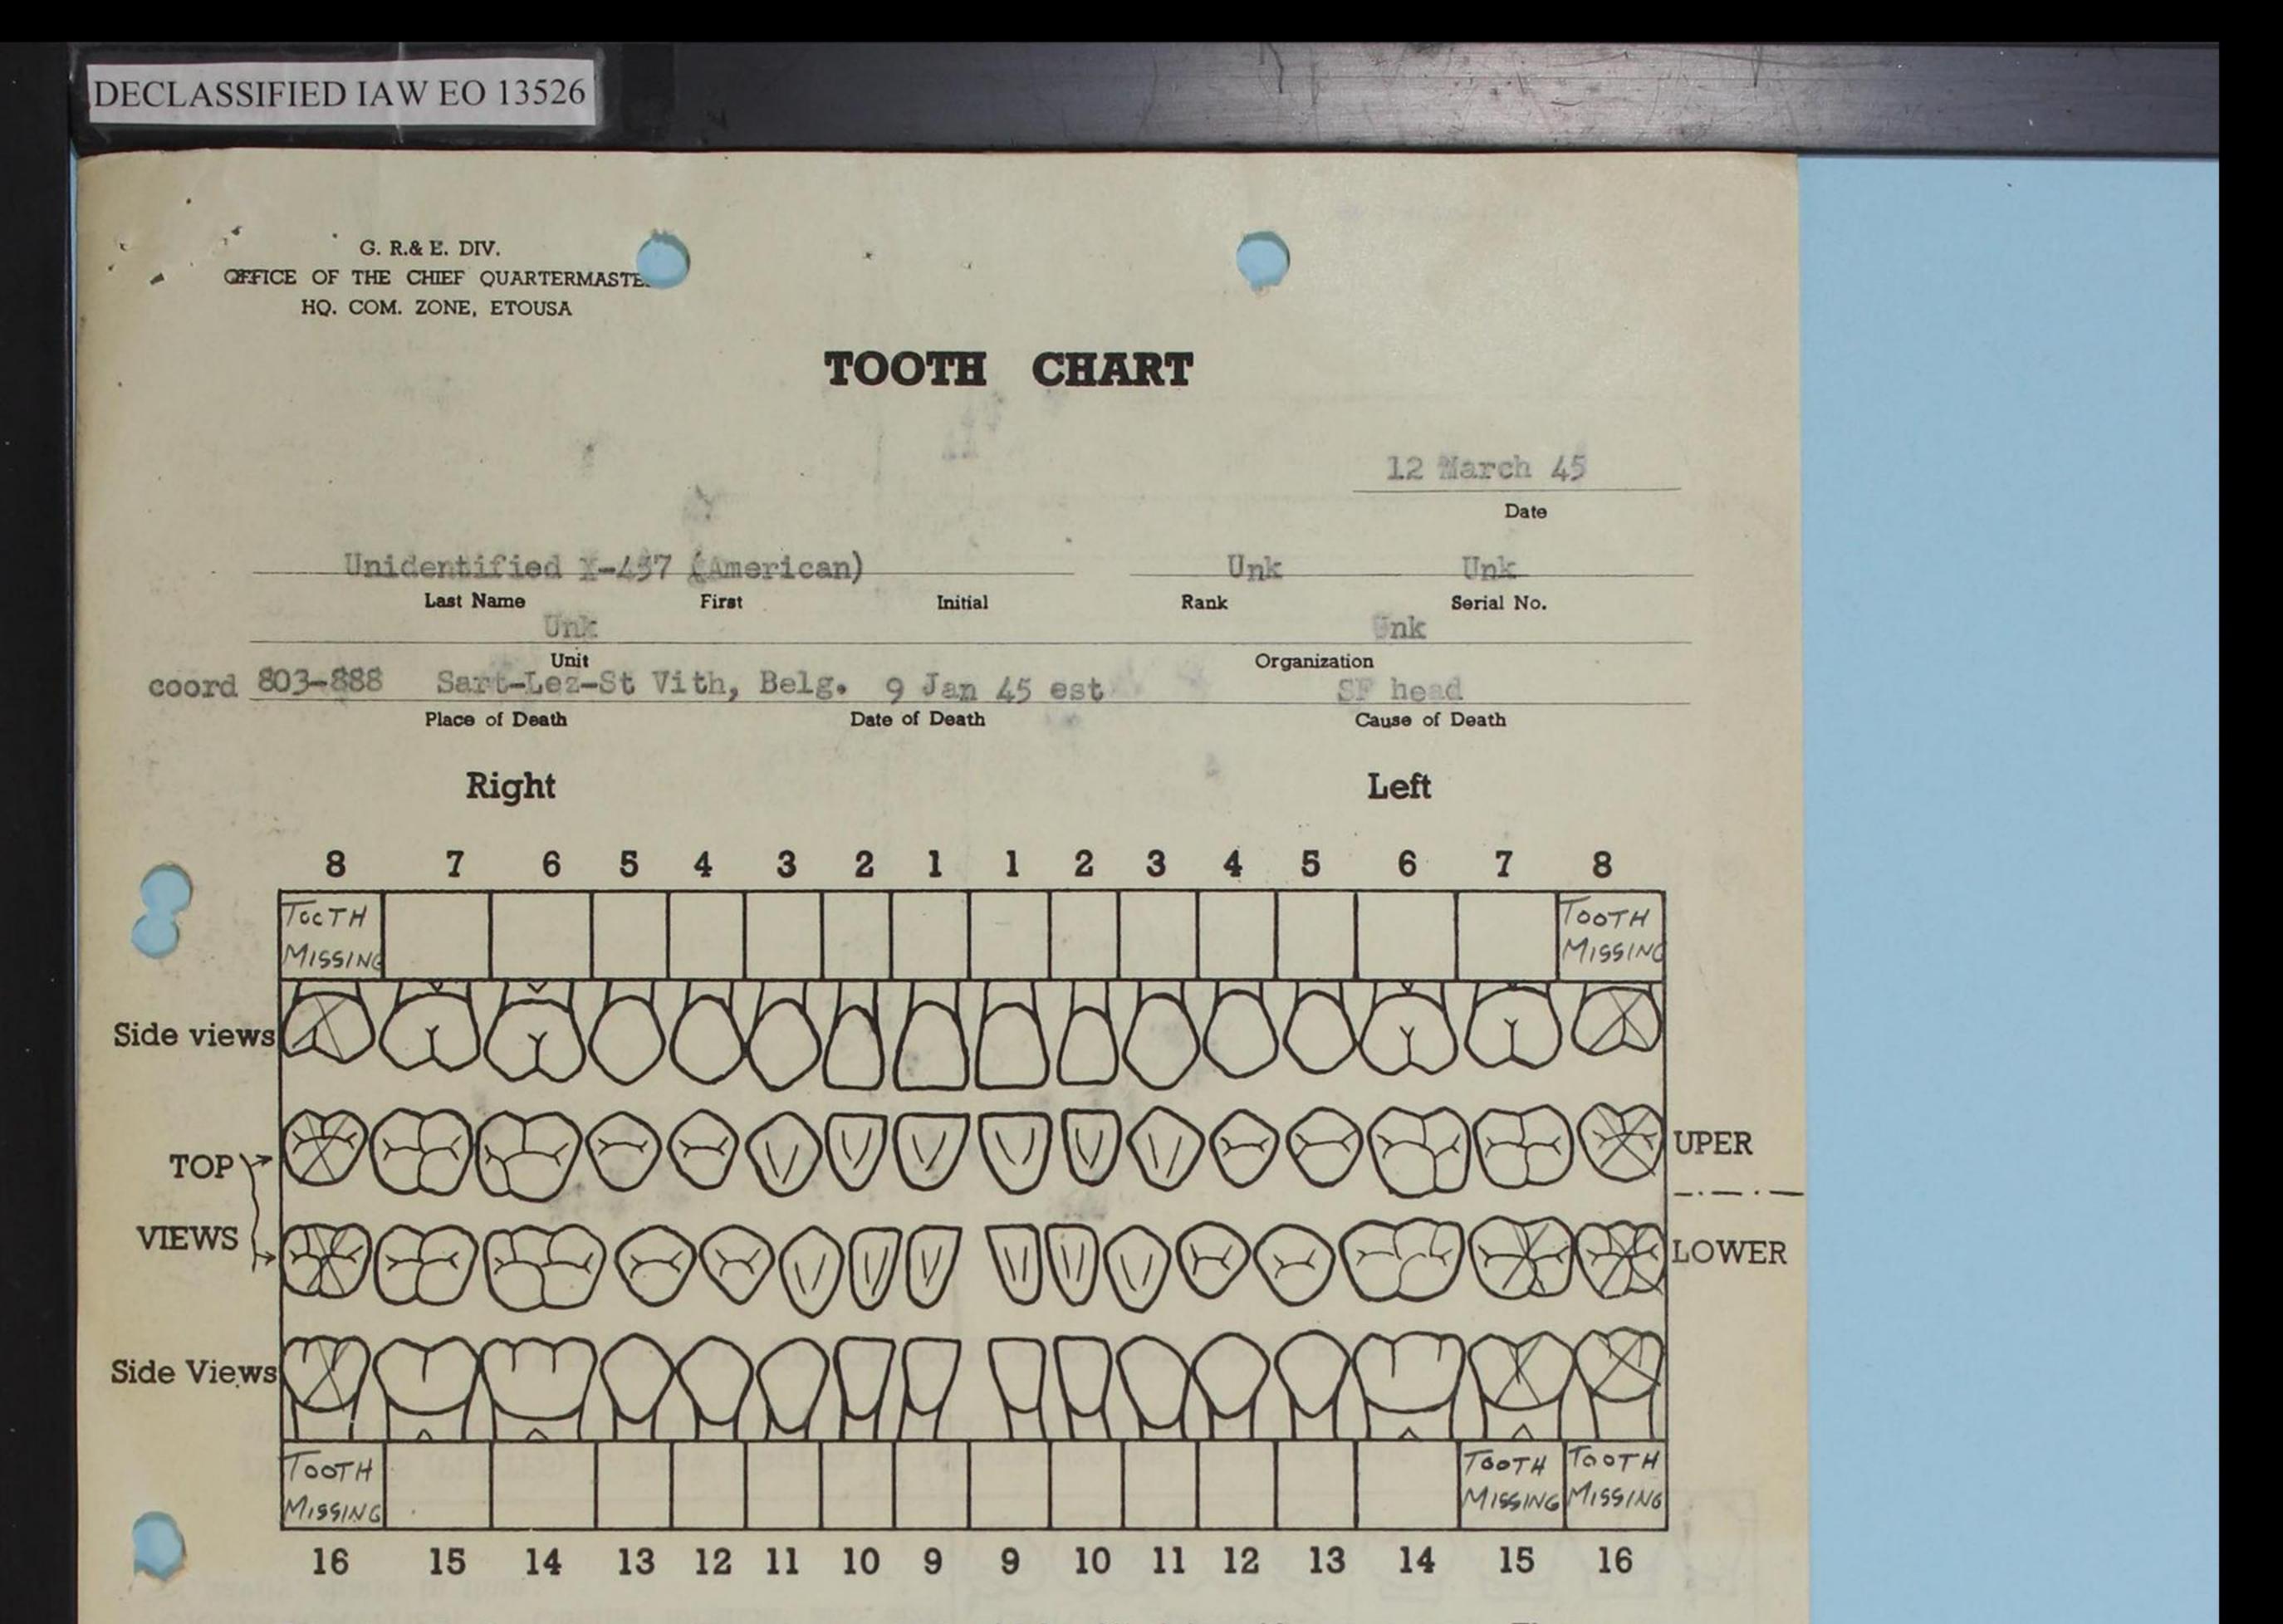

States Military Cemetery

. STATION FILE Incl # 144 1

This dental chart is very important and should be filled in with great care. There are 32 teeth to be accounted for, as shown by the numbers on the chart. Beginning at the middle line in both upper and lower jaws, the teeth are arranged symmetrically on either side and classed as incisors (cutting teeth), cuspids or canines (tearing teeth), bicuspids (chewing teeth), and molars (principal chewing teeth). An examination should be made and findings charted to cover the following basic conditions : Lost teeth, crowned teeth, bridge work, fillings, caries (cavities of decay), dentures (plates), and any deformity of jaws found. See reverse side for illustrations.

Verfied by G. R. S. Officer alalar 1st Lt, 0-1591451 G. R. O.

GRAVES REGISTRATION FORM Nº 1-A

Share Wer

DENTURES (PLATES). . Draw diagram of relative size and shape of plate, block in teeth attached and indicate retaining clasps on natural teeth with the word " clasp."

ADDITIONAL SPACE FOR FURTHER REMARKS

1. Report of Burial for Unknown X-457, U.S. Military Cemetery #1, Henri Chapelle, Belgium, indicates that deceased was wearing a 7th Armored Division shoulder patch. Remains were disinterred from a common grave of five remains at coordinates P-803888, vicinity of Sart-Lez-St. Vith, Belgium. Remains of Milton E. Fein and Lawrence D. Smith, of the 48th Armored Infantry Battalion, and remains of Unknown X-455 and Unknown X-462 were disinterred from the same grave.

2. The following markings were found inside left lapel of deceased's mackinaw: Sgt. Woolbright, 14039599, Hq CCA.

3. The physical characteristics of deceased are as follows:

Height - 5' 5" Weight - 135 lbs Hair - Black Race - White