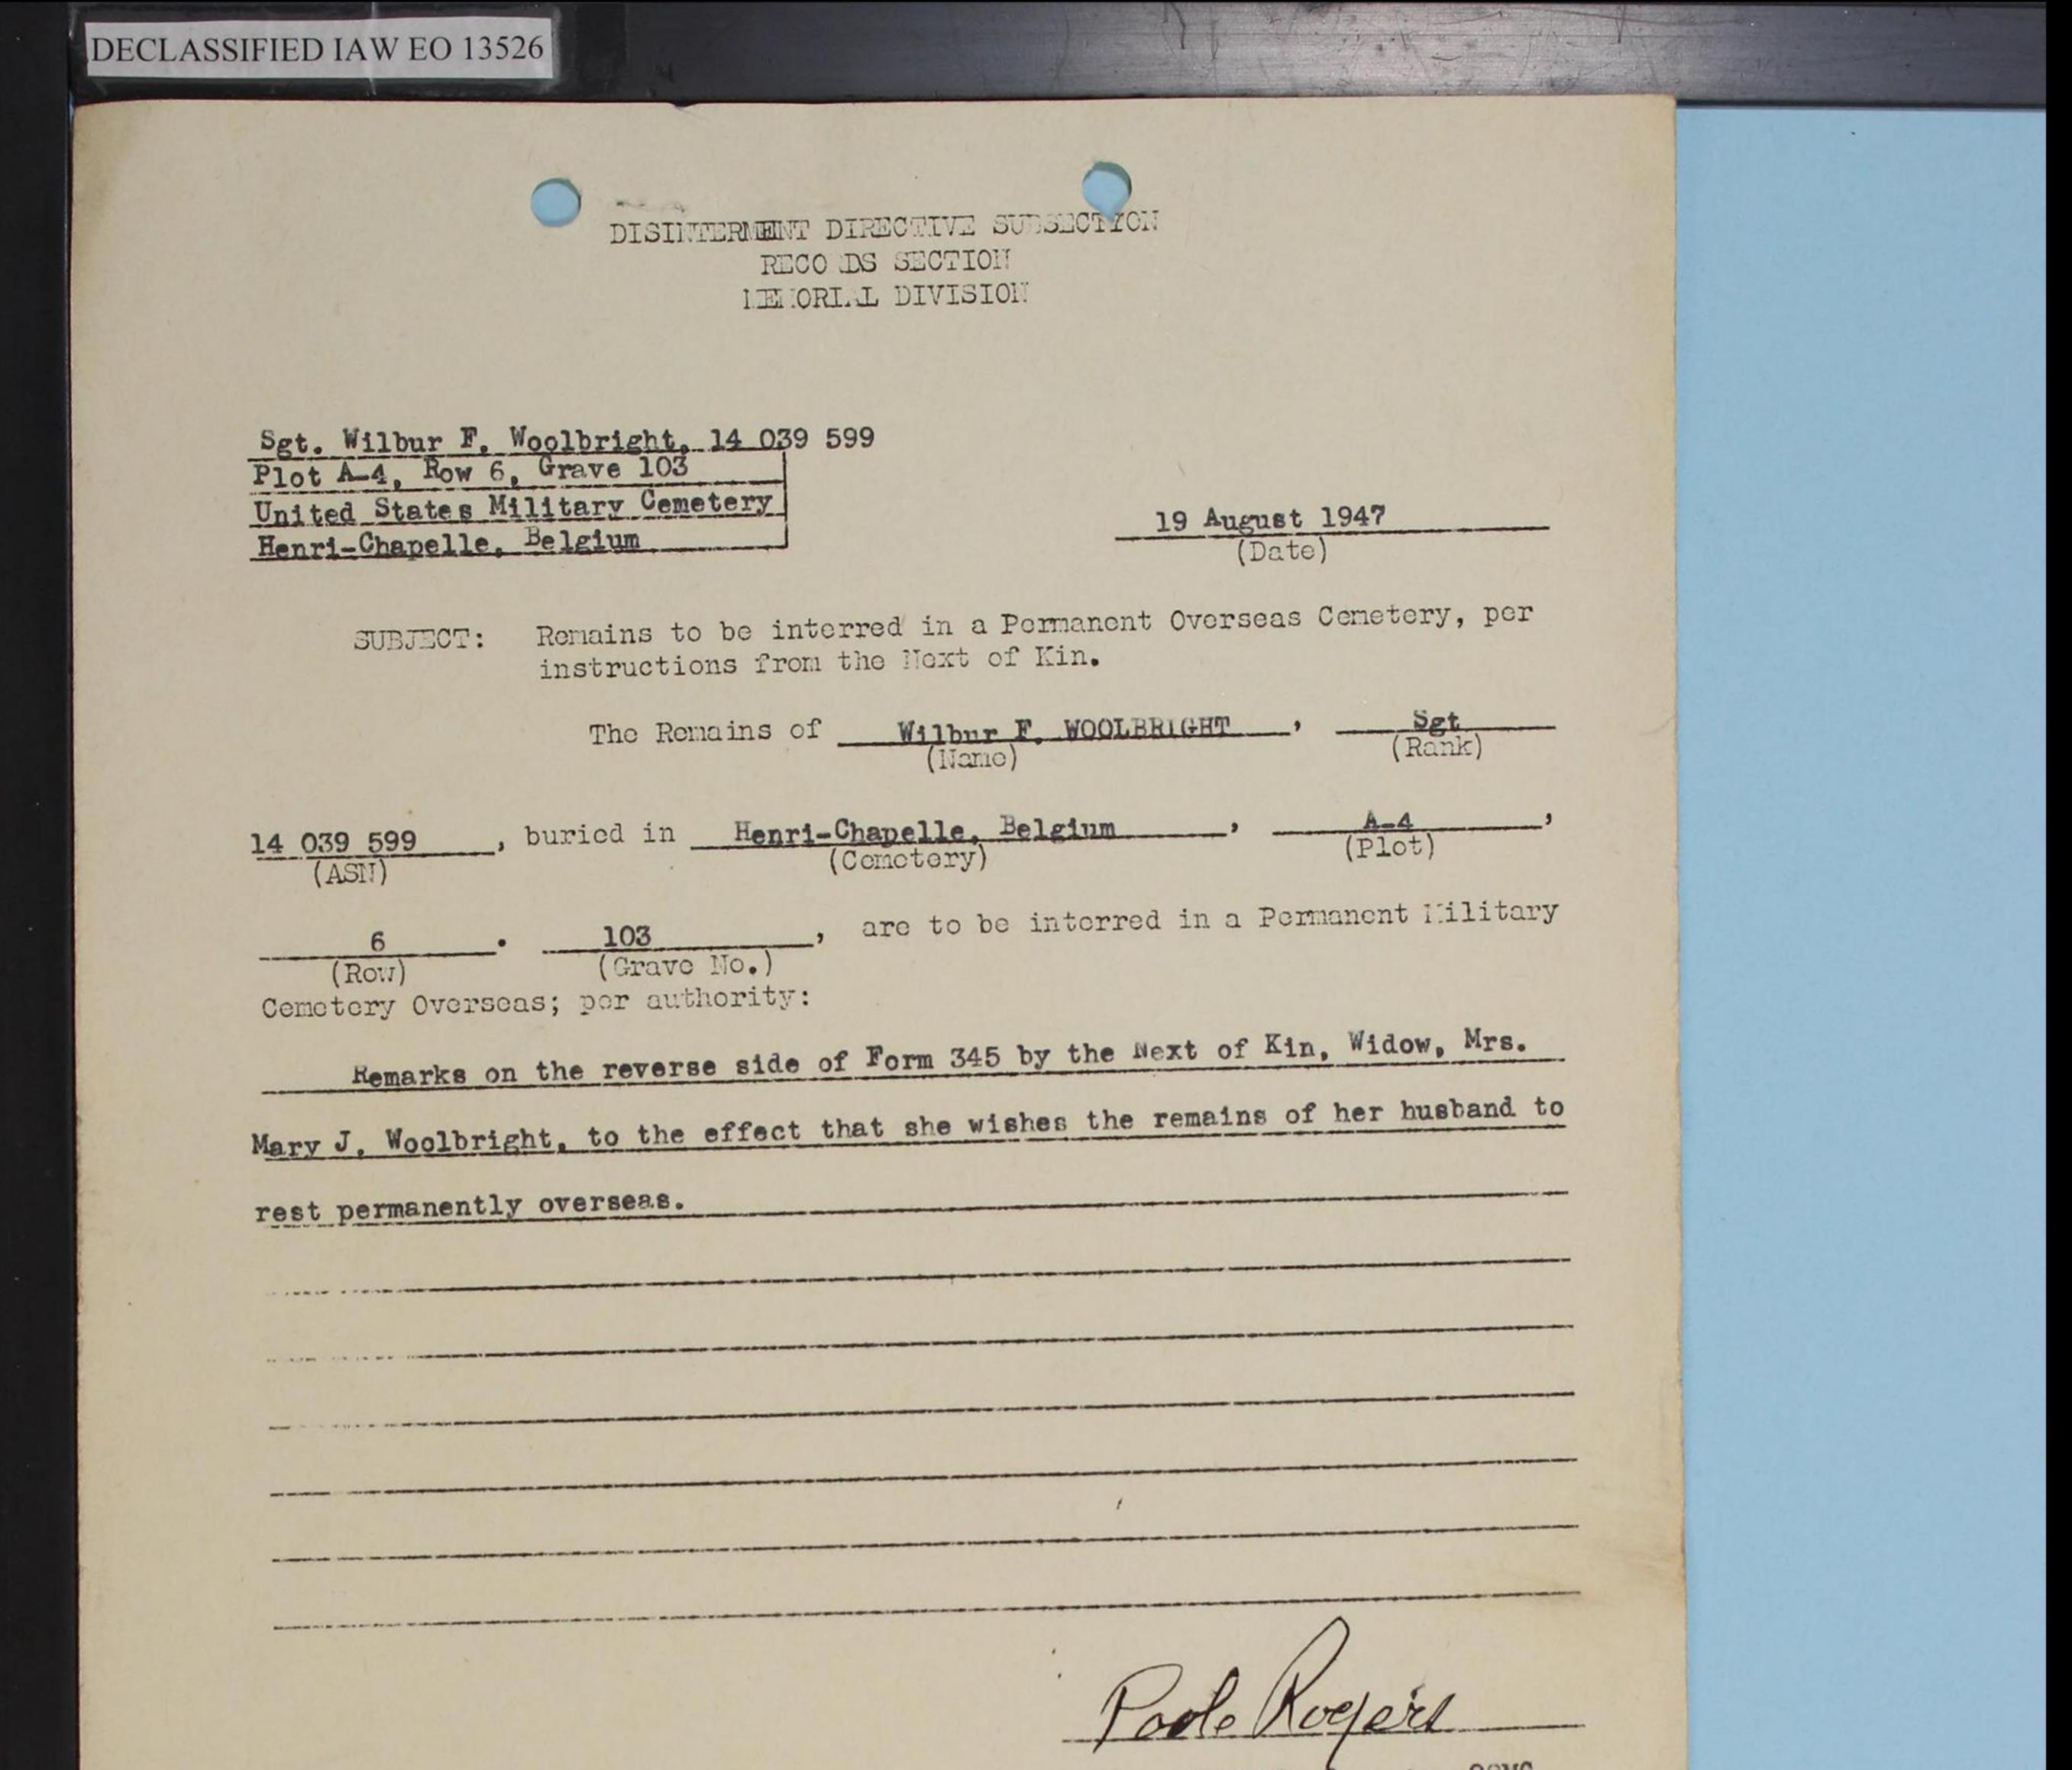

Mrs. Mary J. Woolbright Box #18 Mount Vernon, Texas

DECLASSIFIED IAW EO 13526

42

Sgt Wilbur F. Woolbright, ASN 14 039 599 Plot D, Row 2, Grave 44 Headstone: Cross Henri-Chapelle U. S. Military Cemetery

16 September 1948

Dear Mrs. Woolbright:

This is to inform you that the remains of your loved one have been permanently interred, as recorded above, side by side with comrades who also gave their lives for their country.

293

Customary military funeral services were conducted over the grave at the time of burial.

After the Department of the Army has completed all final interments, the cemetery will be transferred, as authorized by the Congress, to the care and supervision of the American Battle Monuments Commission. The Commission also will have the responsibility for permanent construction and beautification of the cemetery, including erection of the permanent headstone. The headstone will be inscribed with the name exactly as recorded above, the rank or rating where appropriate, organization, State, and date of death. Any inquiries relative to the type of headstone or the spelling of the name to be inscribed thereon, should be addressed to the American Battle Monuments Commission, the central address of which is Room 713, 1712 "G" Street, N. W., Washington 25, D. C.

While interment and beautification activities are in progress, the cemetery will not be open to visitors. However, upon completion thereof, due notice will be carried by the press.

You may rest assured that this final interment was conducted with fitting dignity and solemnity and that the grave-site will be carefully and conscientiously maintained in perpetuity by the United States Government.