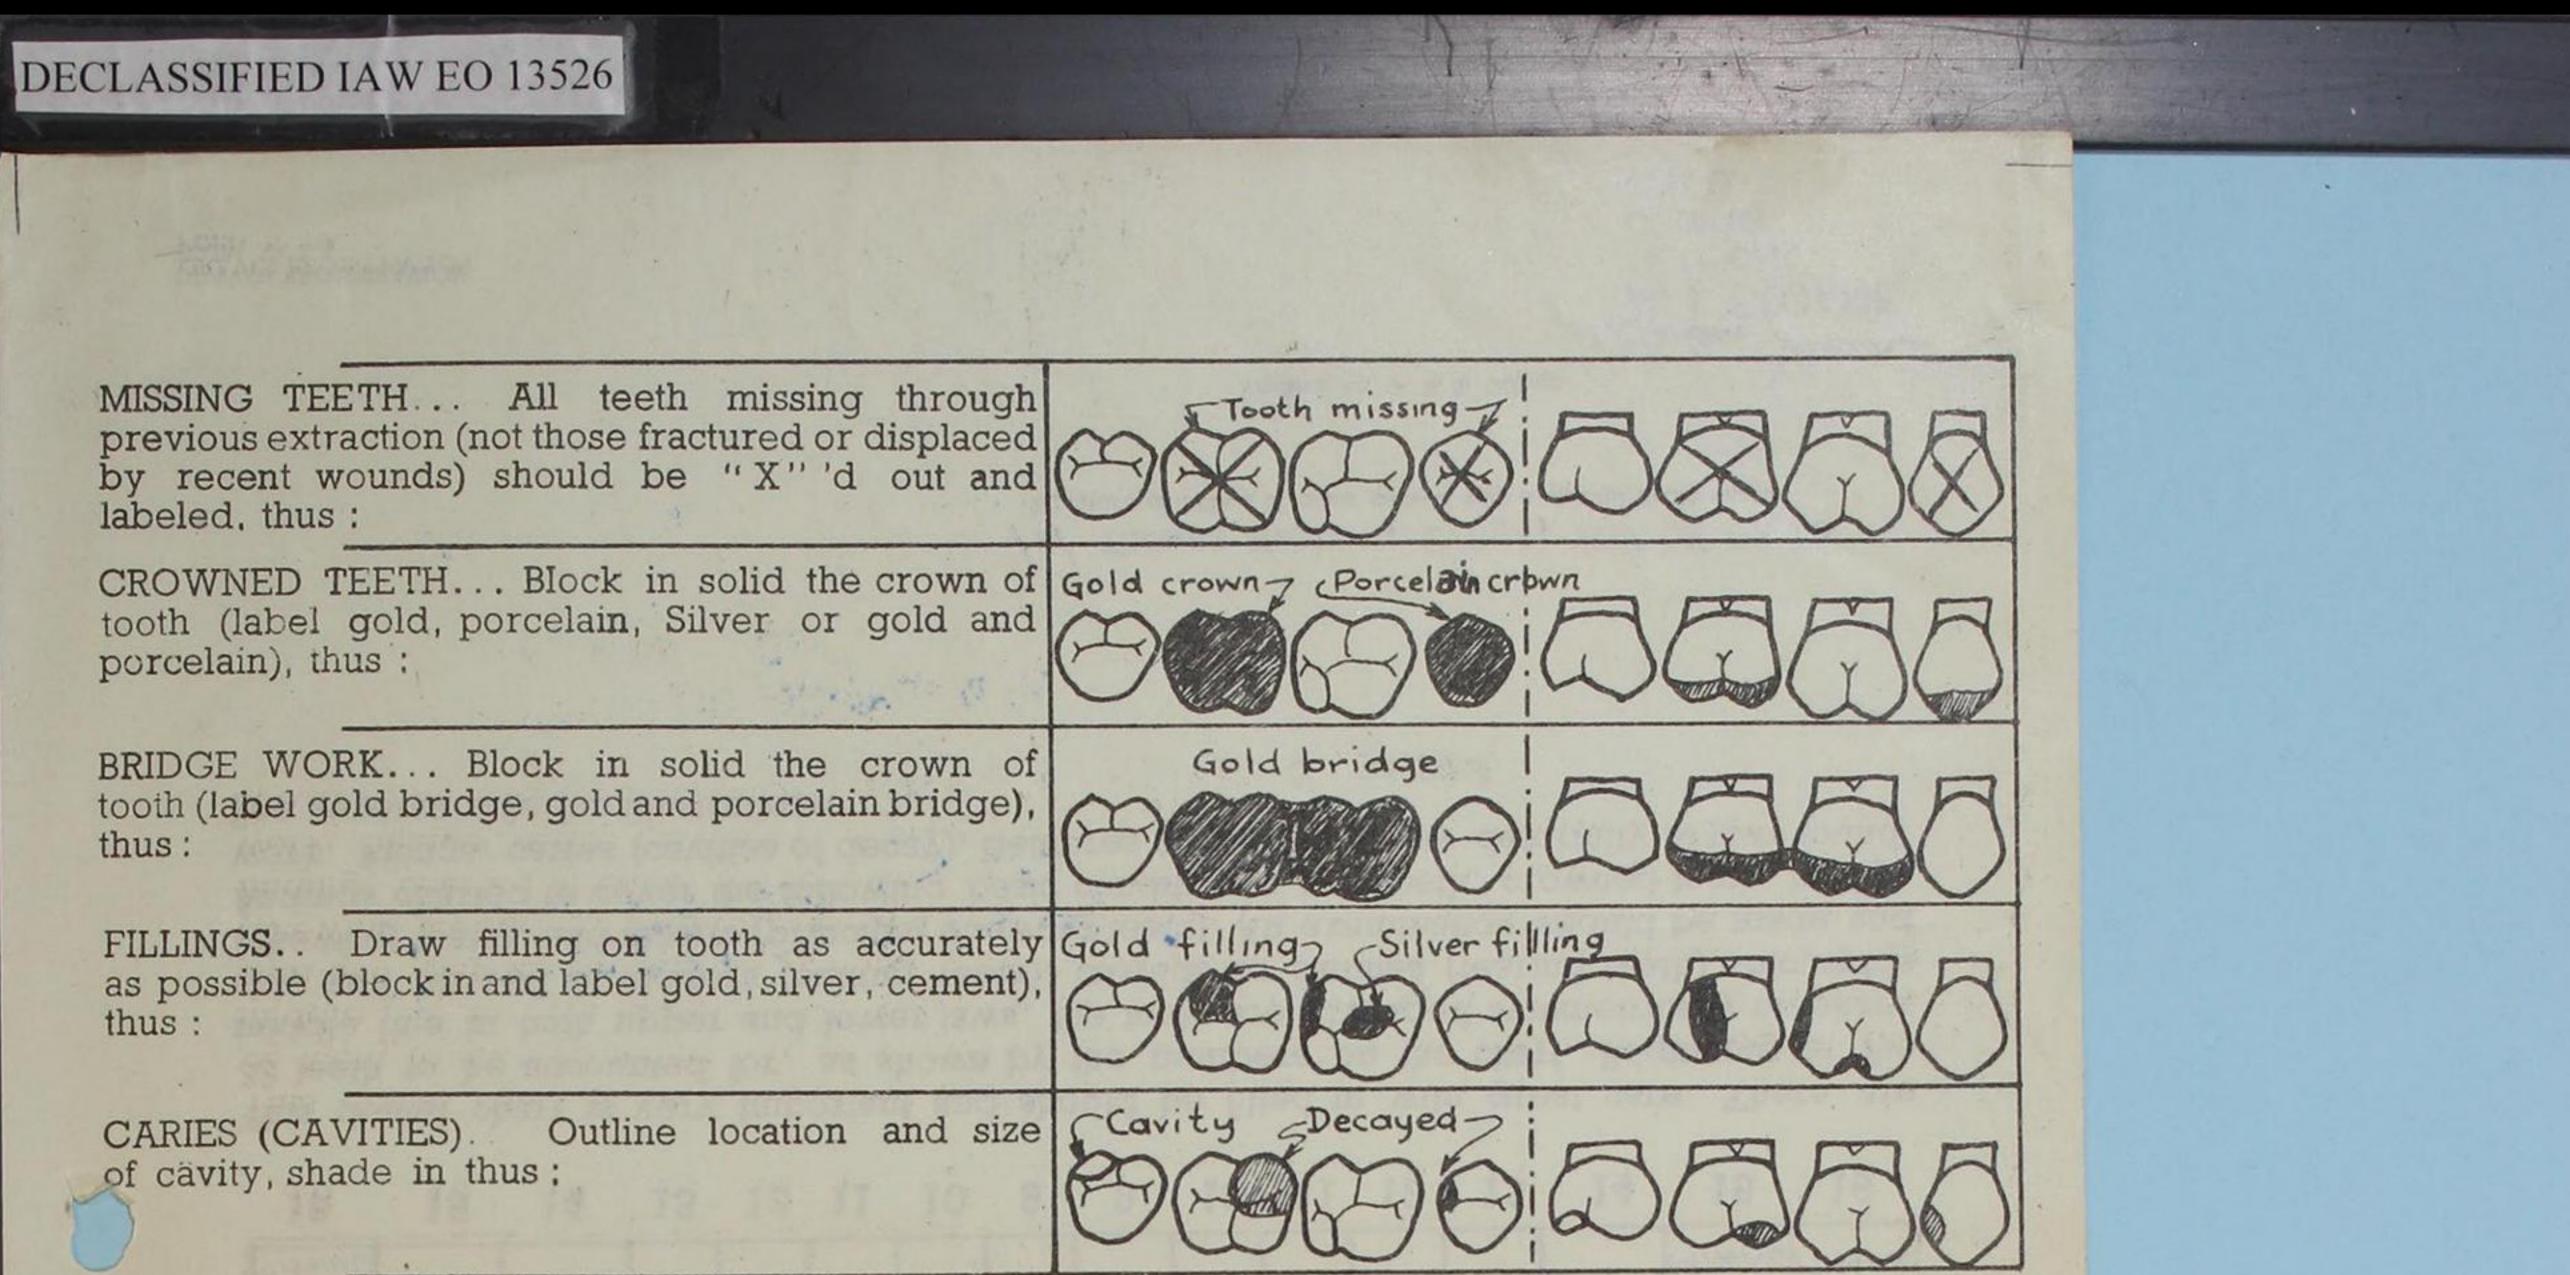

States Military Cemetery

. STATION FILE Incl # 144 1

This dental chart is very important and should be filled in with great care. There are 32 teeth to be accounted for, as shown by the numbers on the chart. Beginning at the middle line in both upper and lower jaws, the teeth are arranged symmetrically on either side and classed as incisors (cutting teeth), cuspids or canines (tearing teeth), bicuspids (chewing teeth), and molars (principal chewing teeth). An examination should be made and findings charted to cover the following basic conditions : Lost teeth, crowned teeth, bridge work, fillings, caries (cavities of decay), dentures (plates), and any deformity of jaws found. See reverse side for illustrations.

Verfied by G. R. S. Officer alalar 1st Lt, 0-1591451 G. R. O.

GRAVES REGISTRATION FORM Nº 1-A

Share Wer

DENTURES (PLATES). . Draw diagram of relative size and shape of plate, block in teeth attached and indicate retaining clasps on natural teeth with the word " clasp."