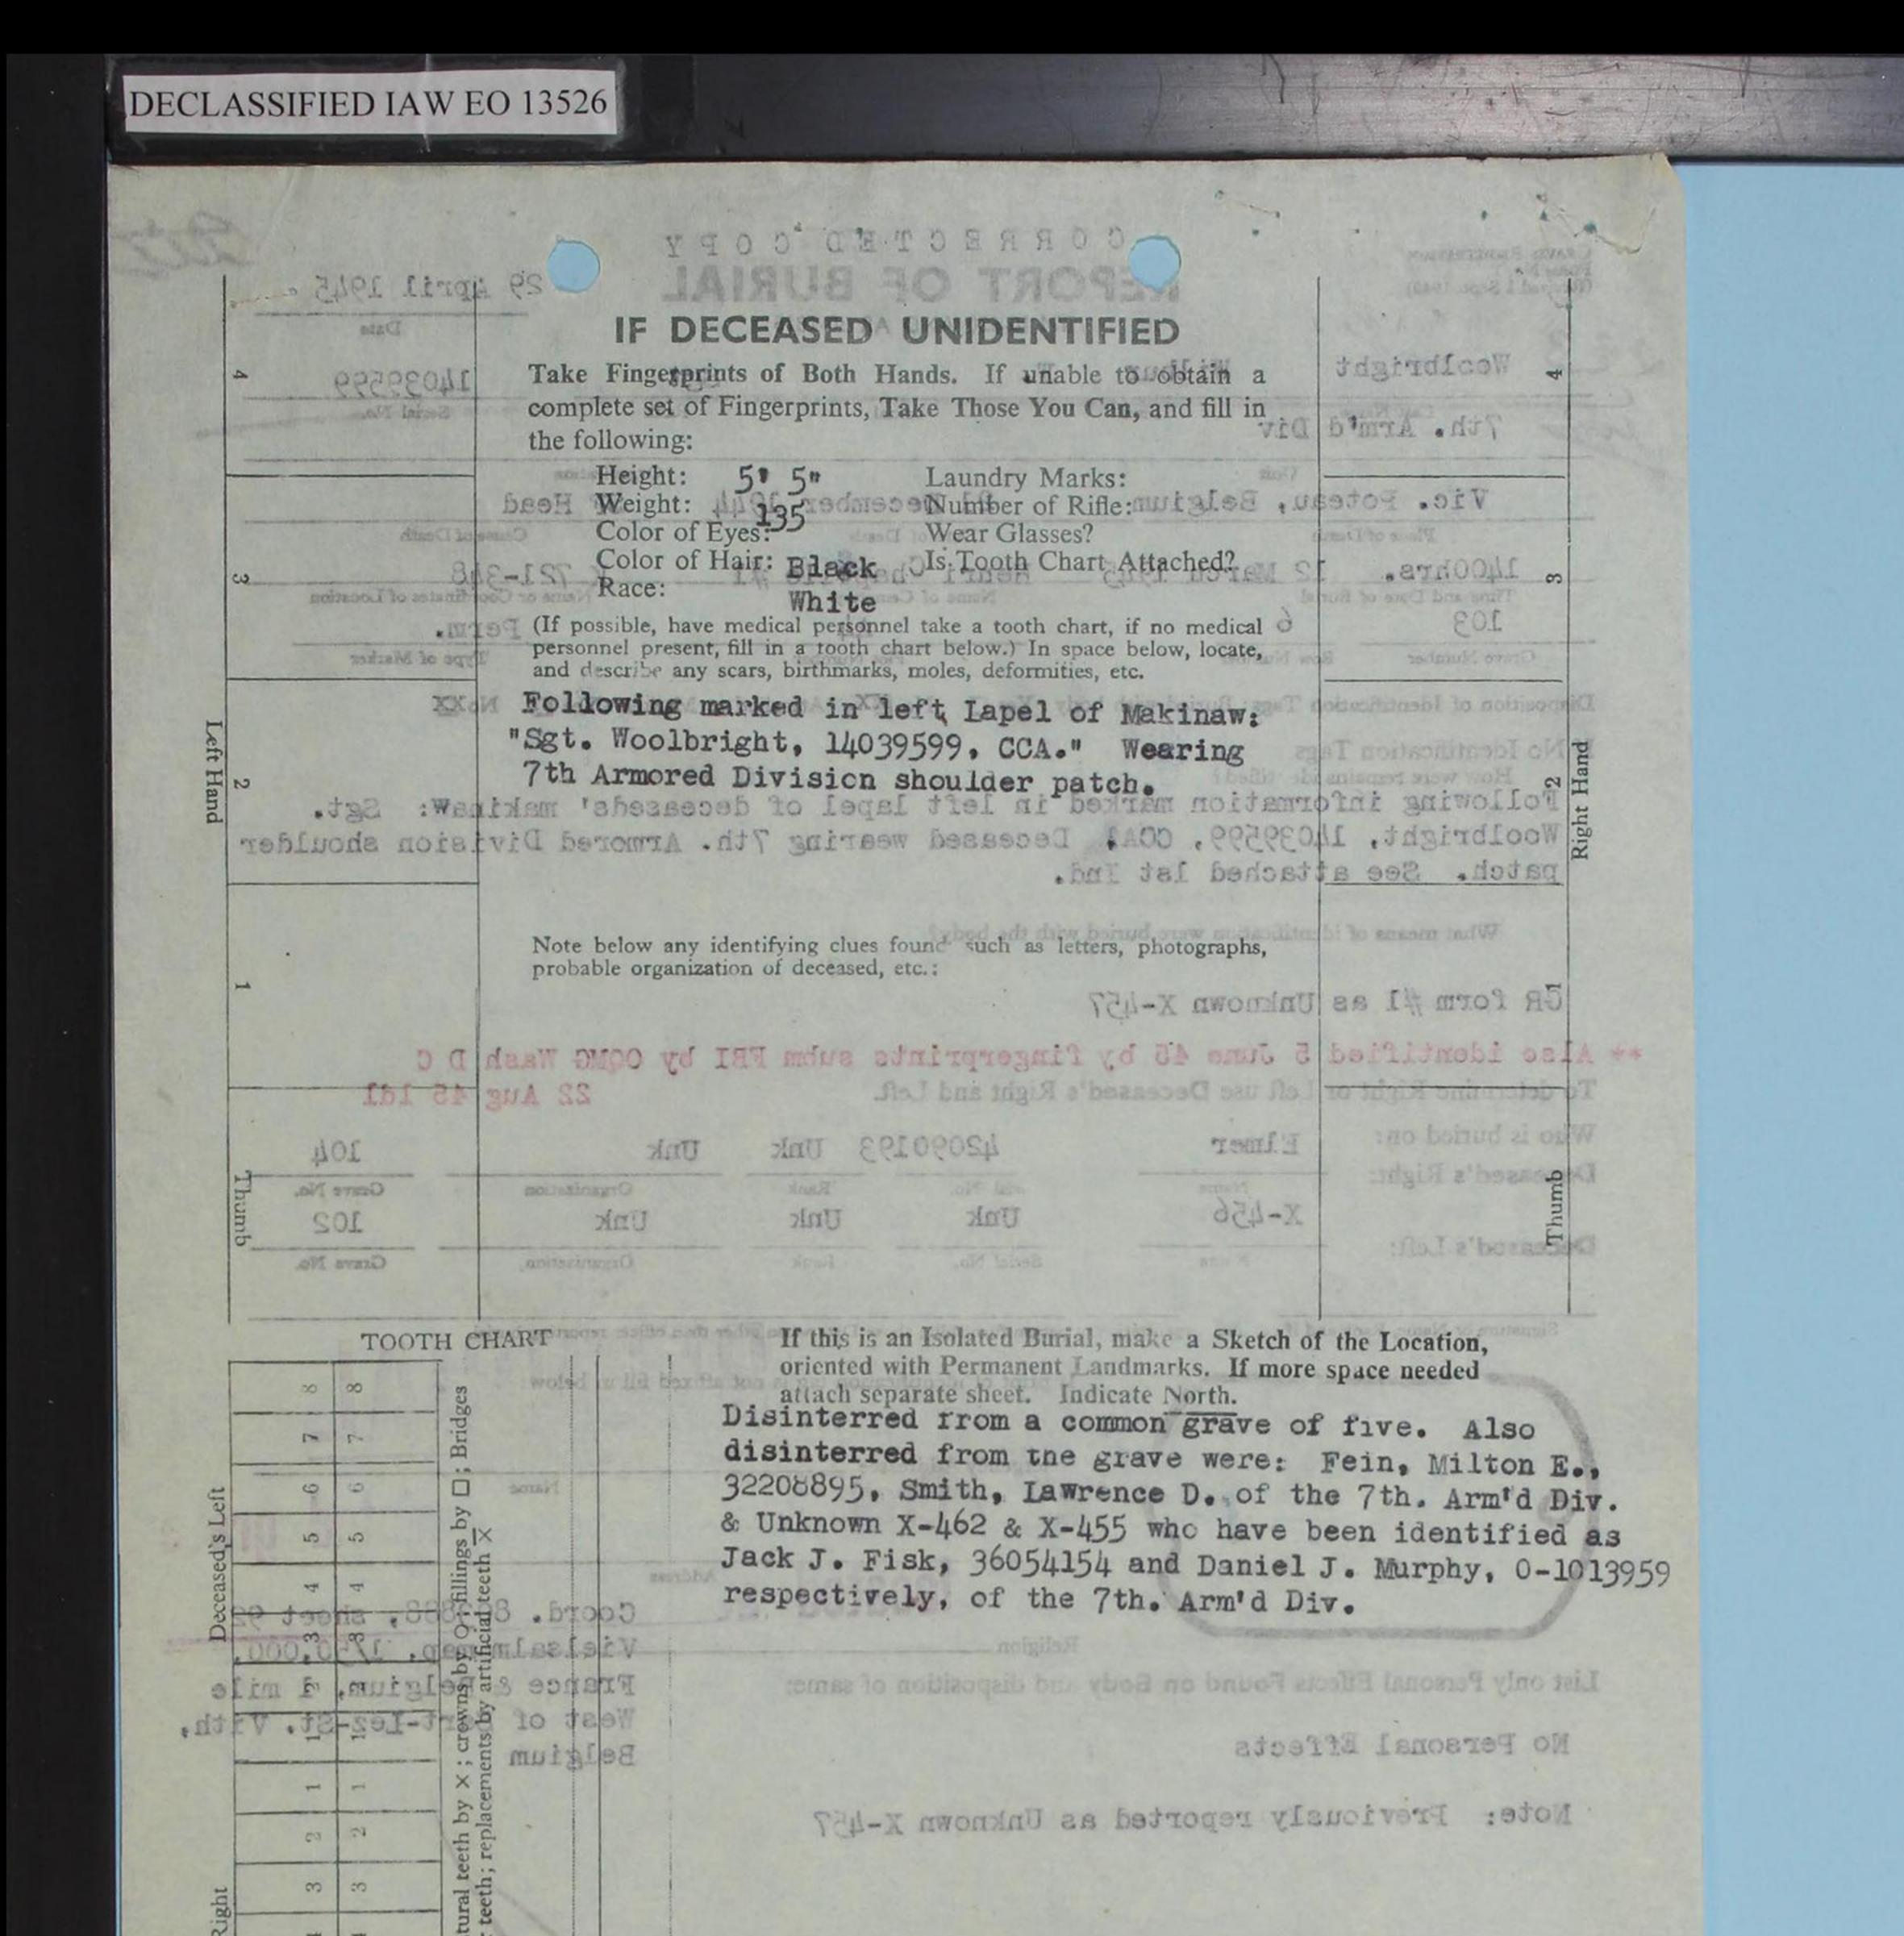

ADDITIONAL SPACE FOR FURTHER REMARKS

1. Report of Burial for Unknown X-457, U.S. Military Cemetery #1, Henri Chapelle, Belgium, indicates that deceased was wearing a 7th Armored Division shoulder patch. Remains were disinterred from a common grave of five remains at coordinates P-803888, vicinity of Sart-Lez-St. Vith, Belgium. Remains of Milton E. Fein and Lawrence D. Smith, of the 48th Armored Infantry Battalion, and remains of Unknown X-455 and Unknown X-462 were disinterred from the same grave.

2. The following markings were found inside left lapel of deceased's mackinaw: Sgt. Woolbright, 14039599, Hq CCA.

3. The physical characteristics of deceased are as follows:

Height - 5' 5" Weight - 135 lbs Hair - Black Race - White

4. Request information as to whether Unknown X-457 can be identified from information given above.

By command of Lieutenant General HODGES:

Joph & Manissey

JOSEPH E. MORRISSEY, Major, A.G.D., Asst. Adjutant General