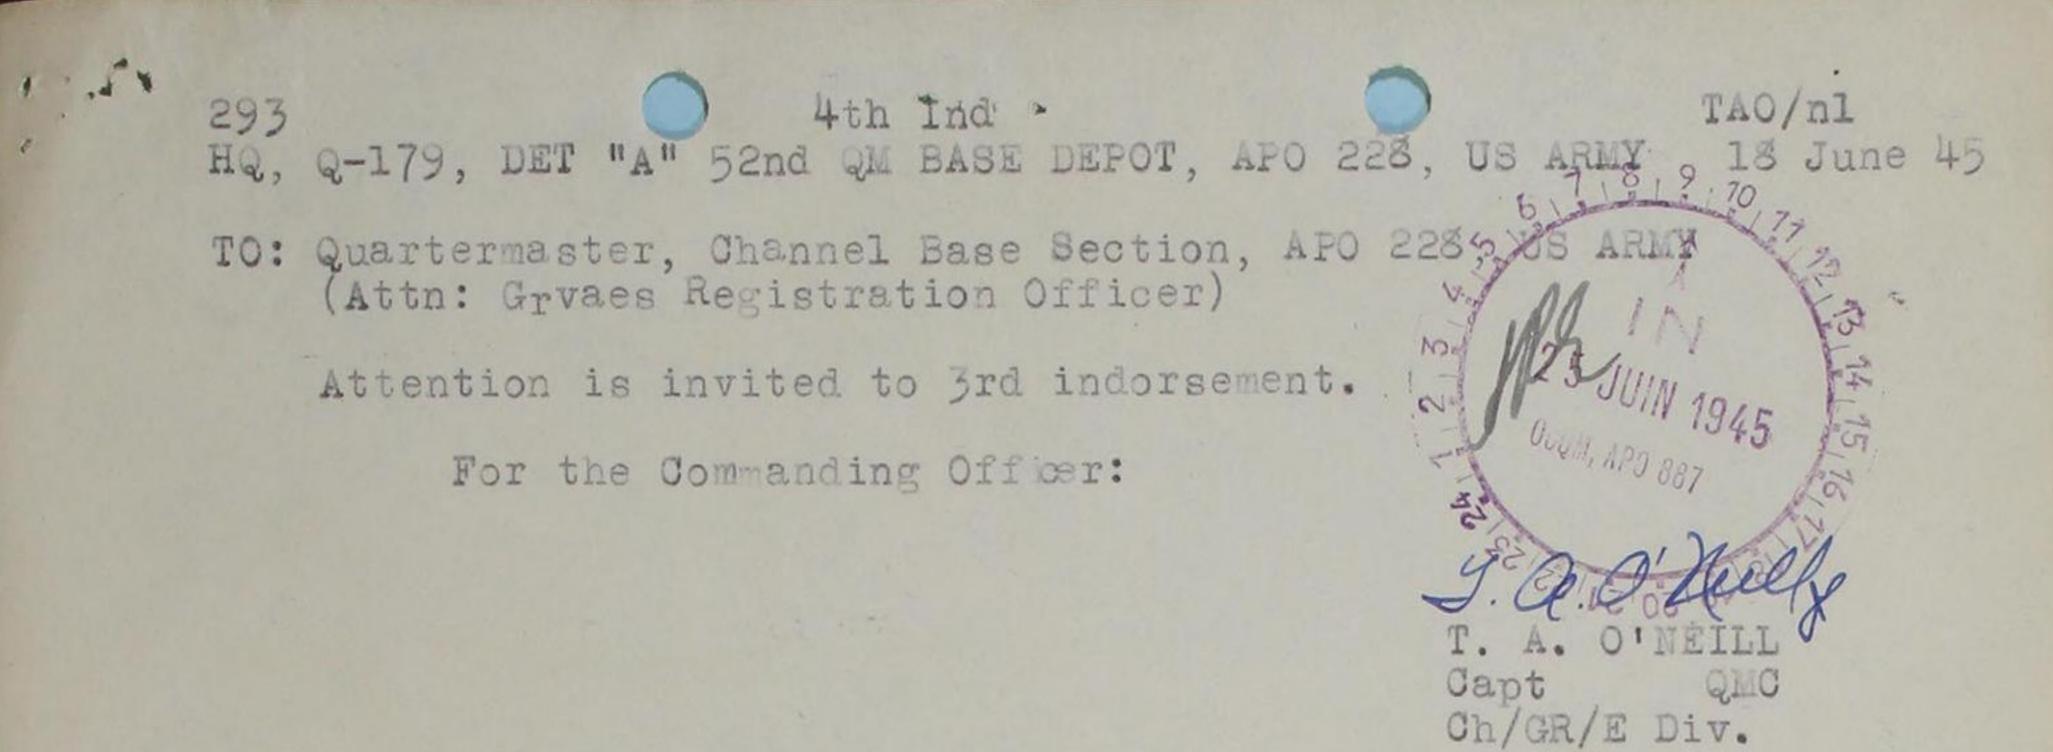

293

Customary military funeral services were conducted over the grave at the time of burial.

After the Department of the Army has completed all final interments, the cemetery will be transferred, as authorized by the Congress, to the care and supervision of the American Battle Monuments Commission. The Commission also will have the responsibility for permanent construction and beautification of the cemetery, including erection of the permanent headstone. The headstone will be inscribed with the name exactly as recorded above, the rank or rating where appropriate, organization, State, and date of death. Any inquiries relative to the type of headstone or the spelling of the name to be inscribed thereon, should be addressed to the American Battle Monuments Commission, the central address of which is Room 713, 1712 "G" Street, N. W., Washington 25, D. C.

and information received from whit. by Historic Anton Abrent Menter Justice Towned Restricted Capt., QMC Incl n/c Ch/GR/E Division The toto - the the same 21 December 1944 "It's The are In the second

part affire der her her and Ind. Hq., 603rd QM Graves Registration Co., APQ: 228, US. Army, 16 Jun 45. TO: Quartermaster, Channel Base Section, Com Z, European T of Opns., APO 228, US Army. (Thru: GR/E., Depot Q-179).

Basic communication complied with 117 1000 01 . . . . . . .

Robert M. FERRELL,

Captain, QMC,

-32

( nume T) Henri-Chapelle (...-)-103) m[1: 17 (3: 33 1mme Tohi2) BEE/Eq. 122 112 Standard will apply the apply the last state of a STATION TRANSFER Enderson WHEN 2012 CA. 1881. Mature : ALCOMEND SHATTLE STATE TO MULLIPH LEIME 2 1 7 5 4 - 1 7 4

DECLASSIFIED IAW EO 13526

E.

5th Ind. Quartermaster, Hq, Channel Base Section, Com Z, European T of Opns., APO 228, U.S. Army. 23 June 1945.

- 1 - - E

| DECLASSIFIED IAW EO 1352                                                       | 6                                                                                                              |                            |                   |                                |                                    | T  |
|--------------------------------------------------------------------------------|----------------------------------------------------------------------------------------------------------------|----------------------------|-------------------|--------------------------------|------------------------------------|----|
|                                                                                | BY Hoffins                                                                                                     | INTERM                     | IENT DIRECT       | BURIE<br>DIGHT<br>TIVE<br>LEFT | F: HARVIE R SYNOGROUND<br>37035167 |    |
| PB Q.R. OF<br>SECTION A-                                                       | GR& OFFIC                                                                                                      | 25/48                      | DIRECTIVE NUMB    | ER                             | 32833756<br>DATE                   | *  |
| NAME AND BURIAL LOCA                                                           | TION OF DECEASED                                                                                               | SERIAL NU                  | 1240<br>IMBER     | 16916<br>RANK                  | ARM DATE OF DEATH                  |    |
| WOOLBRIGHT WIL                                                                 | Contraction and the second | excern                     | 39599             | SGT                            | 1 DAY MONTH YEAR                   |    |
| CEMETERY<br>HENRI CHAPELLE                                                     |                                                                                                                | - Secondescerio            | ANDE OF VECKINS   |                                | 1 1201 80<br>CODE DIST. PT.        | 2  |
| PLOT ROW GRAVE COUNTR<br>A4 6 103 BE                                           | Y<br>CLGIUM                                                                                                    | LETVIE                     | ON COMMOLEN       |                                | CAUSE OF DEATH                     |    |
| COD OF COMMERSER                                                               | SECTION C DISINT                                                                                               | and strength and the state | ID IDENTIFICATION | VERNON,                        |                                    |    |
| WOOLBRIGHT WILBUR F                                                            | SERIAL NUMBER                                                                                                  | RANK                       | DATE OF DEATH     |                                | DATE DISTINTERRED<br>12 NOV 47     |    |
| IDENTIFICATION TAG ON ORGANIZATION                                             | HQ CO C.C.A.<br>7TH ARMD DIV                                                                                   | 21044                      | RELIGION          | VERNON                         | N HOYT 1/LT INF                    |    |
| THE OF CONTRACT                                                                | SECTION D PREPARAT                                                                                             | TION OF REA                | MAINS FOR SHIPM   | ENT                            |                                    |    |
| NATURE OF BURIAL<br>UNIFORM AND MATTRESS                                       | COVER                                                                                                          | HEAD                       | CRUSHED,          |                                | RED RIGHT TIBIA.                   |    |
| OTHER MEANS OF IDENTIFICATION<br>7TH ARM'D PATCH, SGT<br>X-457. GROUND FORCE'S | grand accurry car                                                                                              | OD SH                      | IRT. REPO         | RT OF BU                       | JRIAL FORMERLY                     |    |
| MINOR DISCREPANCIES 1                                                          |                                                                                                                | 1415444                    | Col Romania       |                                |                                    | 1  |
| NONE                                                                           |                                                                                                                |                            |                   |                                |                                    | 1  |
| REMAINS PREPARED AND PLACED IN CASKET                                          |                                                                                                                |                            |                   |                                |                                    |    |
| DATE NOV 47                                                                    | BY                                                                                                             | HARR                       | in alla           | SON EMB S                      | SUPV                               | e. |
| CASKET SEALED BY<br>HARRIE D NELSON EMB S                                      | SUPV                                                                                                           | FOS :                      | IL D NILS         | SON EMB S                      | SUPV                               |    |
| CASKET BOXED AND MARKED                                                        |                                                                                                                | SHIPPING                   | ADDRESS VERIFIE   | DBY                            |                                    |    |