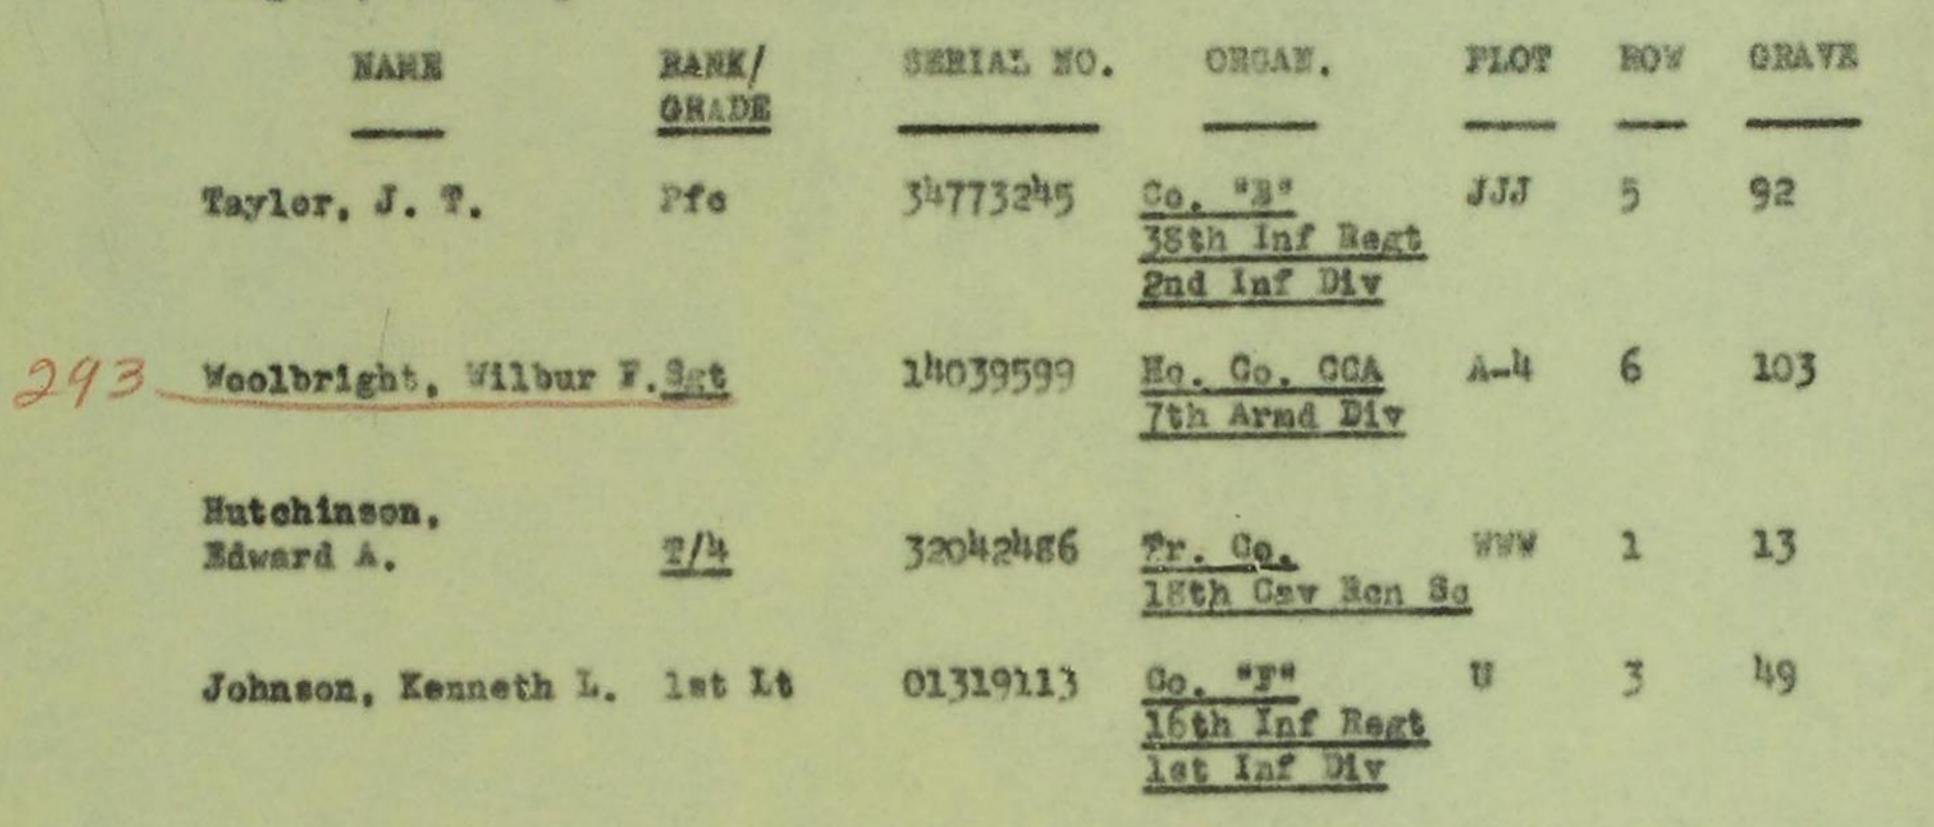

Mrs. Mary J. Woolbright Box #18 Mount Vernon, Texas

DECLASSIFIED IAW EO 13526

42

Sgt Wilbur F. Woolbright, ASN 14 039 599 Plot D, Row 2, Grave 44 Headstone: Cross Henri-Chapelle U. S. Military Cemetery

16 September 1948

tery Plot A4, Row 6, Grave 103.

2. Information has been received from Graves Registration Officer 1st United States Army. that the remains of Unknown X-457 have since been identified as Woolbright, Wilbur F., Sgt, 14039599, of 7th Arm'd Division. The date of death was 21 December 1944 Identification was established by First Army through name found marked in left lapel of deceased's makinaw and information received from unit.