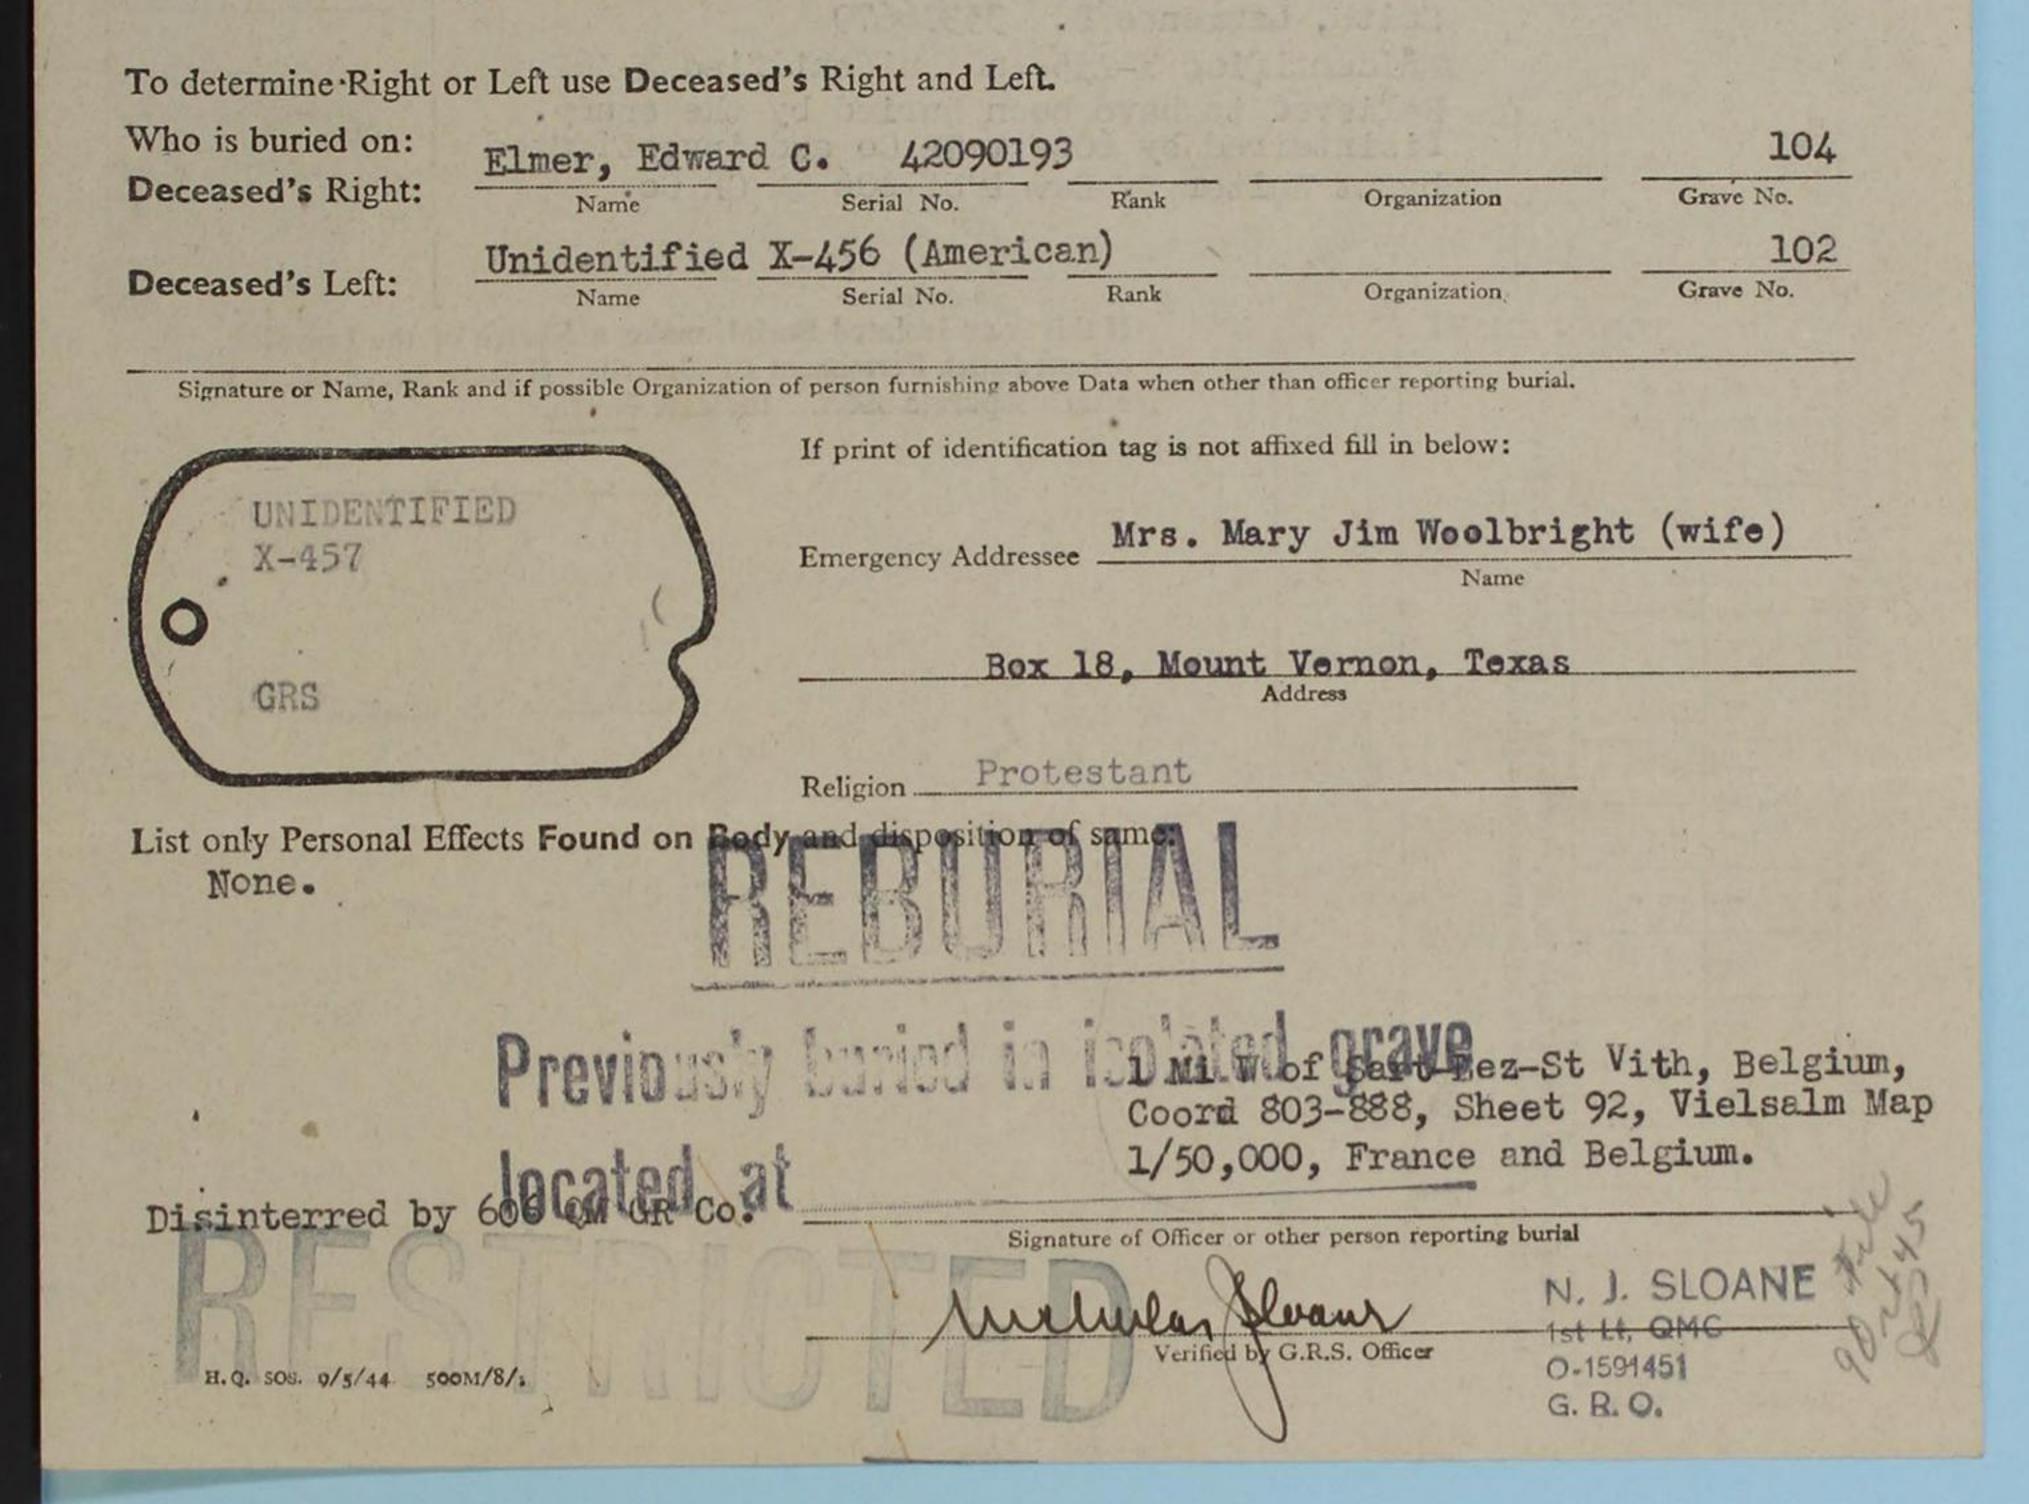

tery Plot A4, Row 6, Grave 103.

2. Information has been received from Graves Registration Officer 1st United States Army. that the remains of Unknown X-457 have since been identified as Woolbright, Wilbur F., Sgt, 14039599, of 7th Arm'd Division. The date of death was 21 December 1944 Identification was established by First Army through name found marked in left lapel of deceased's makinaw and information received from unit.

3. Corrected copy of Report of Burial is inclosed.

4. It is requested that all Reports of Burial that may be on file, the marking of the grave, the means of identification buried with the remains, and any other pertinent records that may be maintained, be adjusted accordingly and this headquarters notified by indorsement when this has been accomplished.