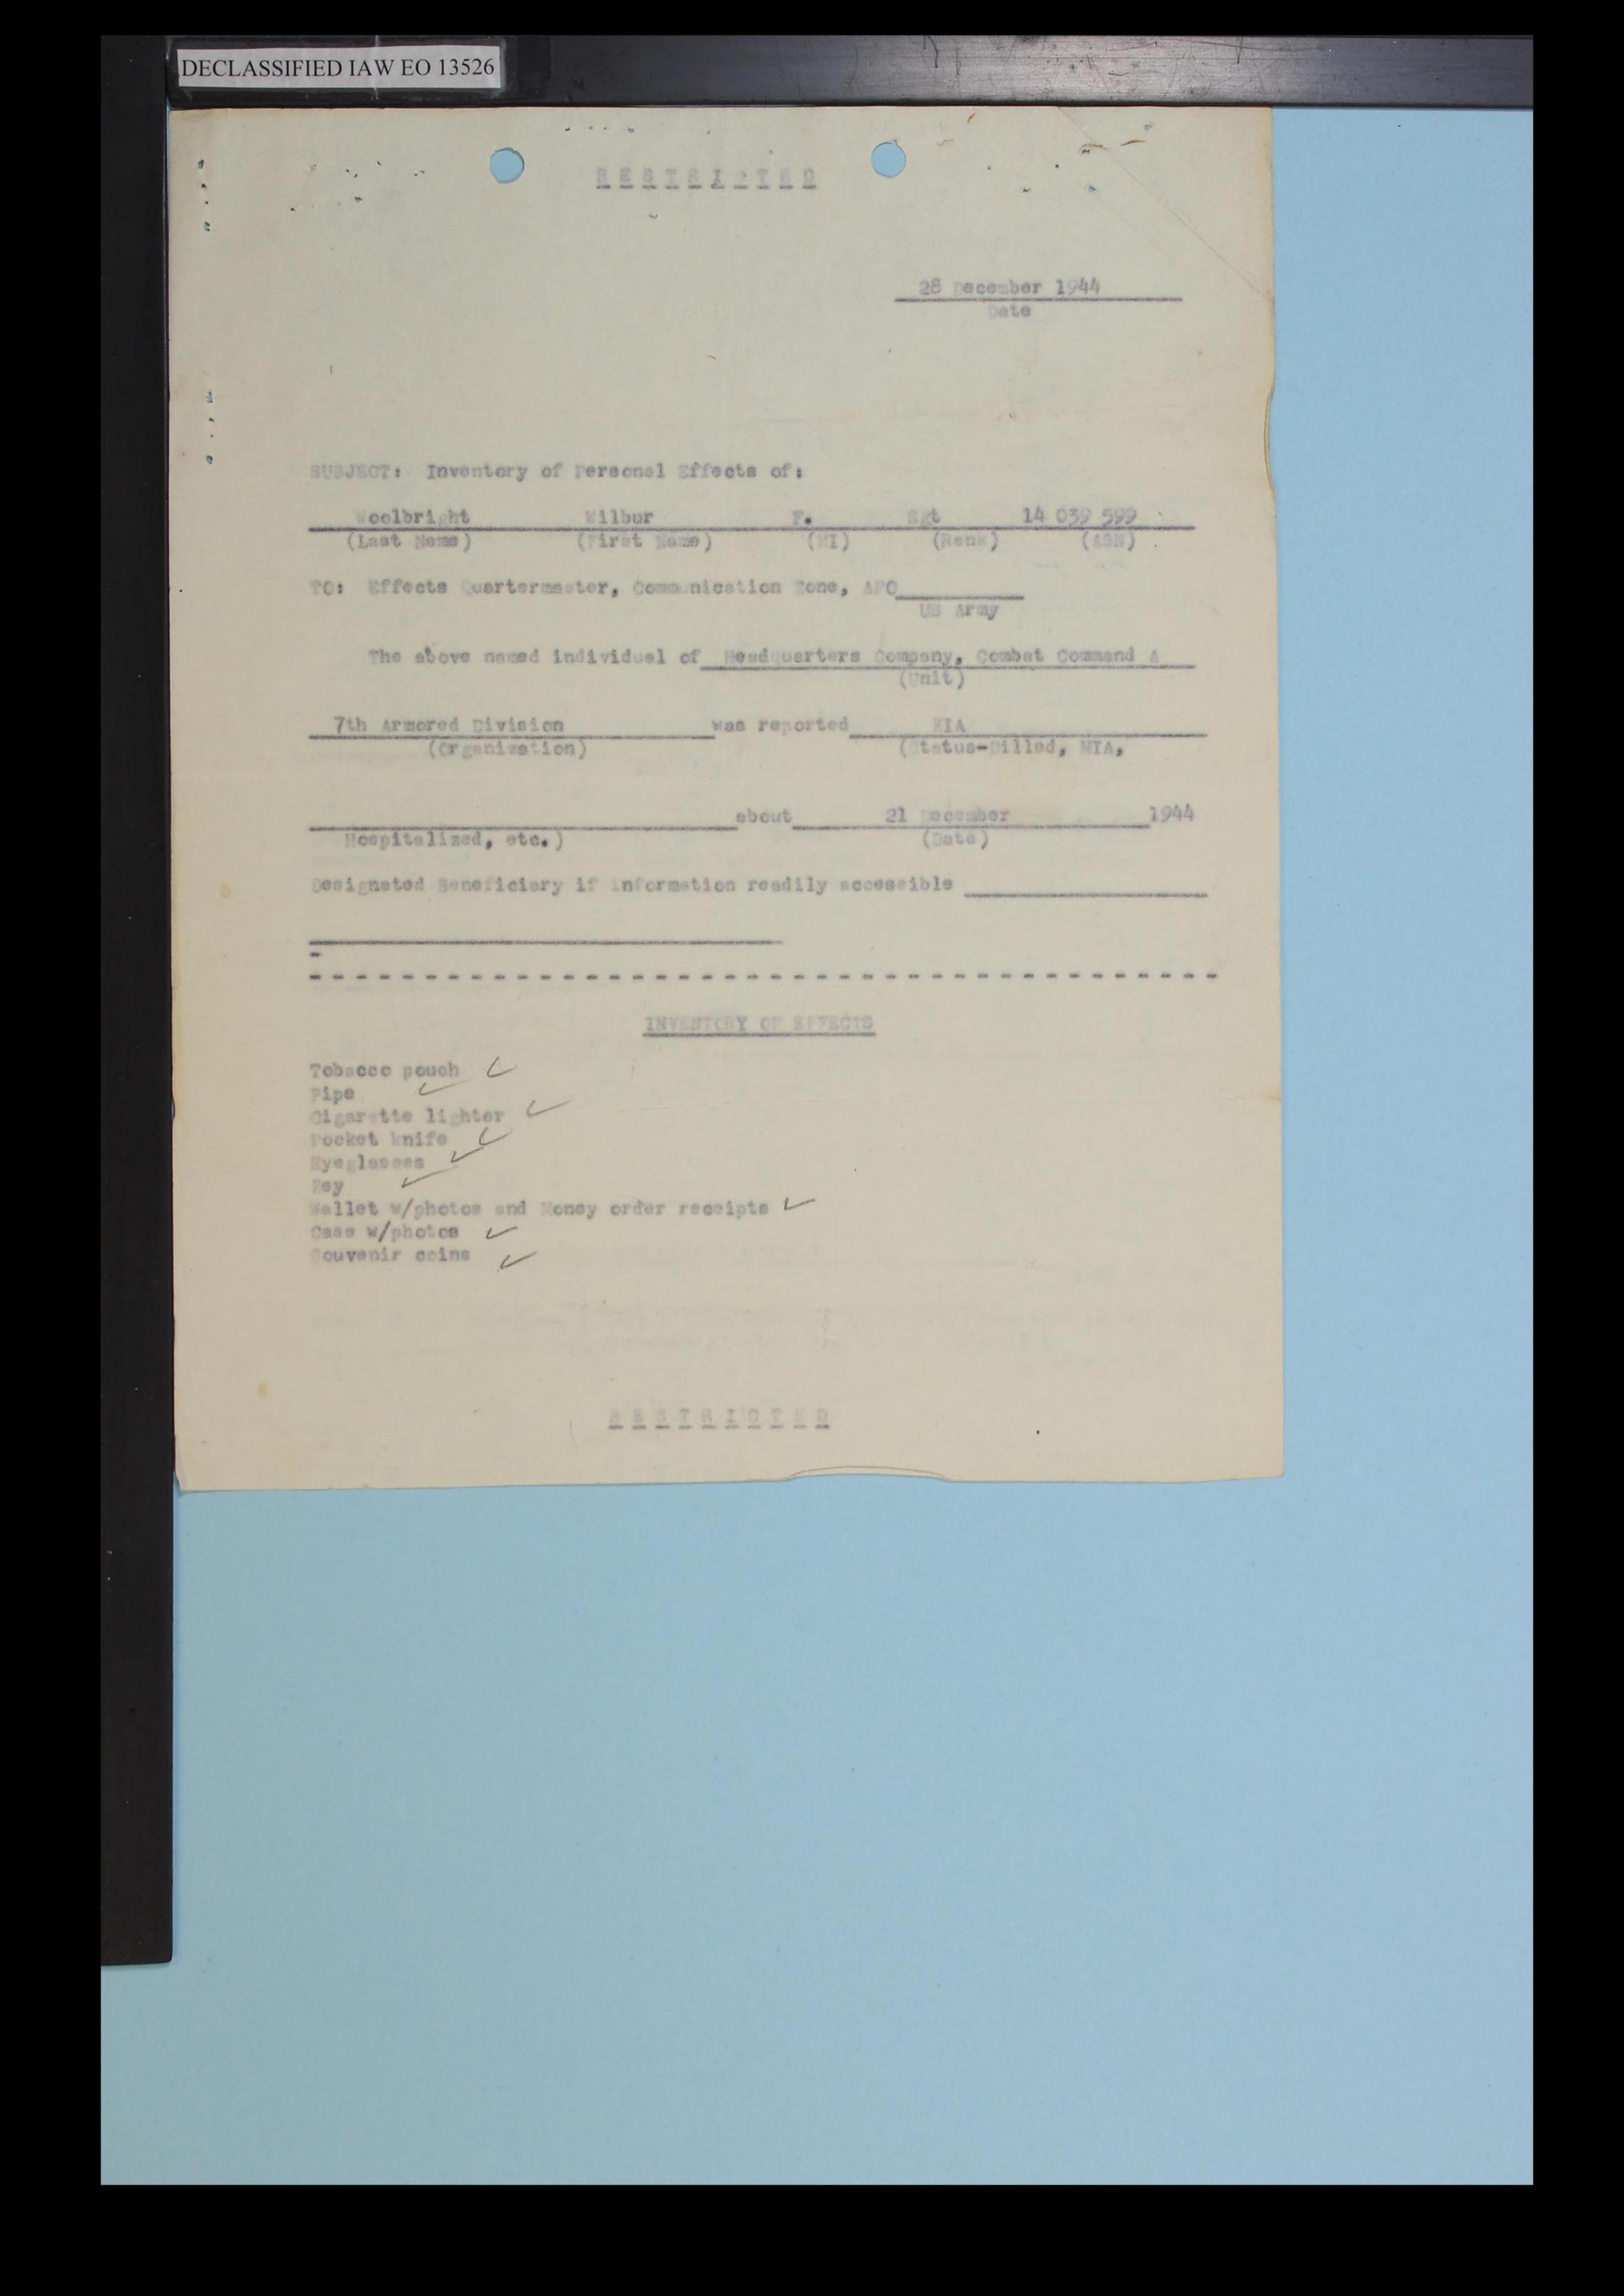

ADDITIONAL SPACE FOR FURTHER REMARKS

1. Report of Burial for Unknown X-457, U.S. Military Cemetery #1, Henri Chapelle, Belgium, indicates that deceased was wearing a 7th Armored Division shoulder patch. Remains were disinterred from a common grave of five remains at coordinates P-803888, vicinity of Sart-Lez-St. Vith, Belgium. Remains of Milton E. Fein and Lawrence D. Smith, of the 48th Armored Infantry Battalion, and remains of Unknown X-455 and Unknown X-462 were disinterred from the same grave.

2. The following markings were found inside left lapel of deceased's mackinaw: Sgt. Woolbright, 14039599, Hq CCA.

3. The physical characteristics of deceased are as follows:

Height - 5' 5" Weight - 135 lbs Hair - Black Race - White

4. Request information as to whether Unknown X-457 can be identified from information given above.

By command of Lieutenant General HODGES:

Joph & Manissey

JOSEPH E. MORRISSEY, Major, A.G.D., Asst. Adjutant General