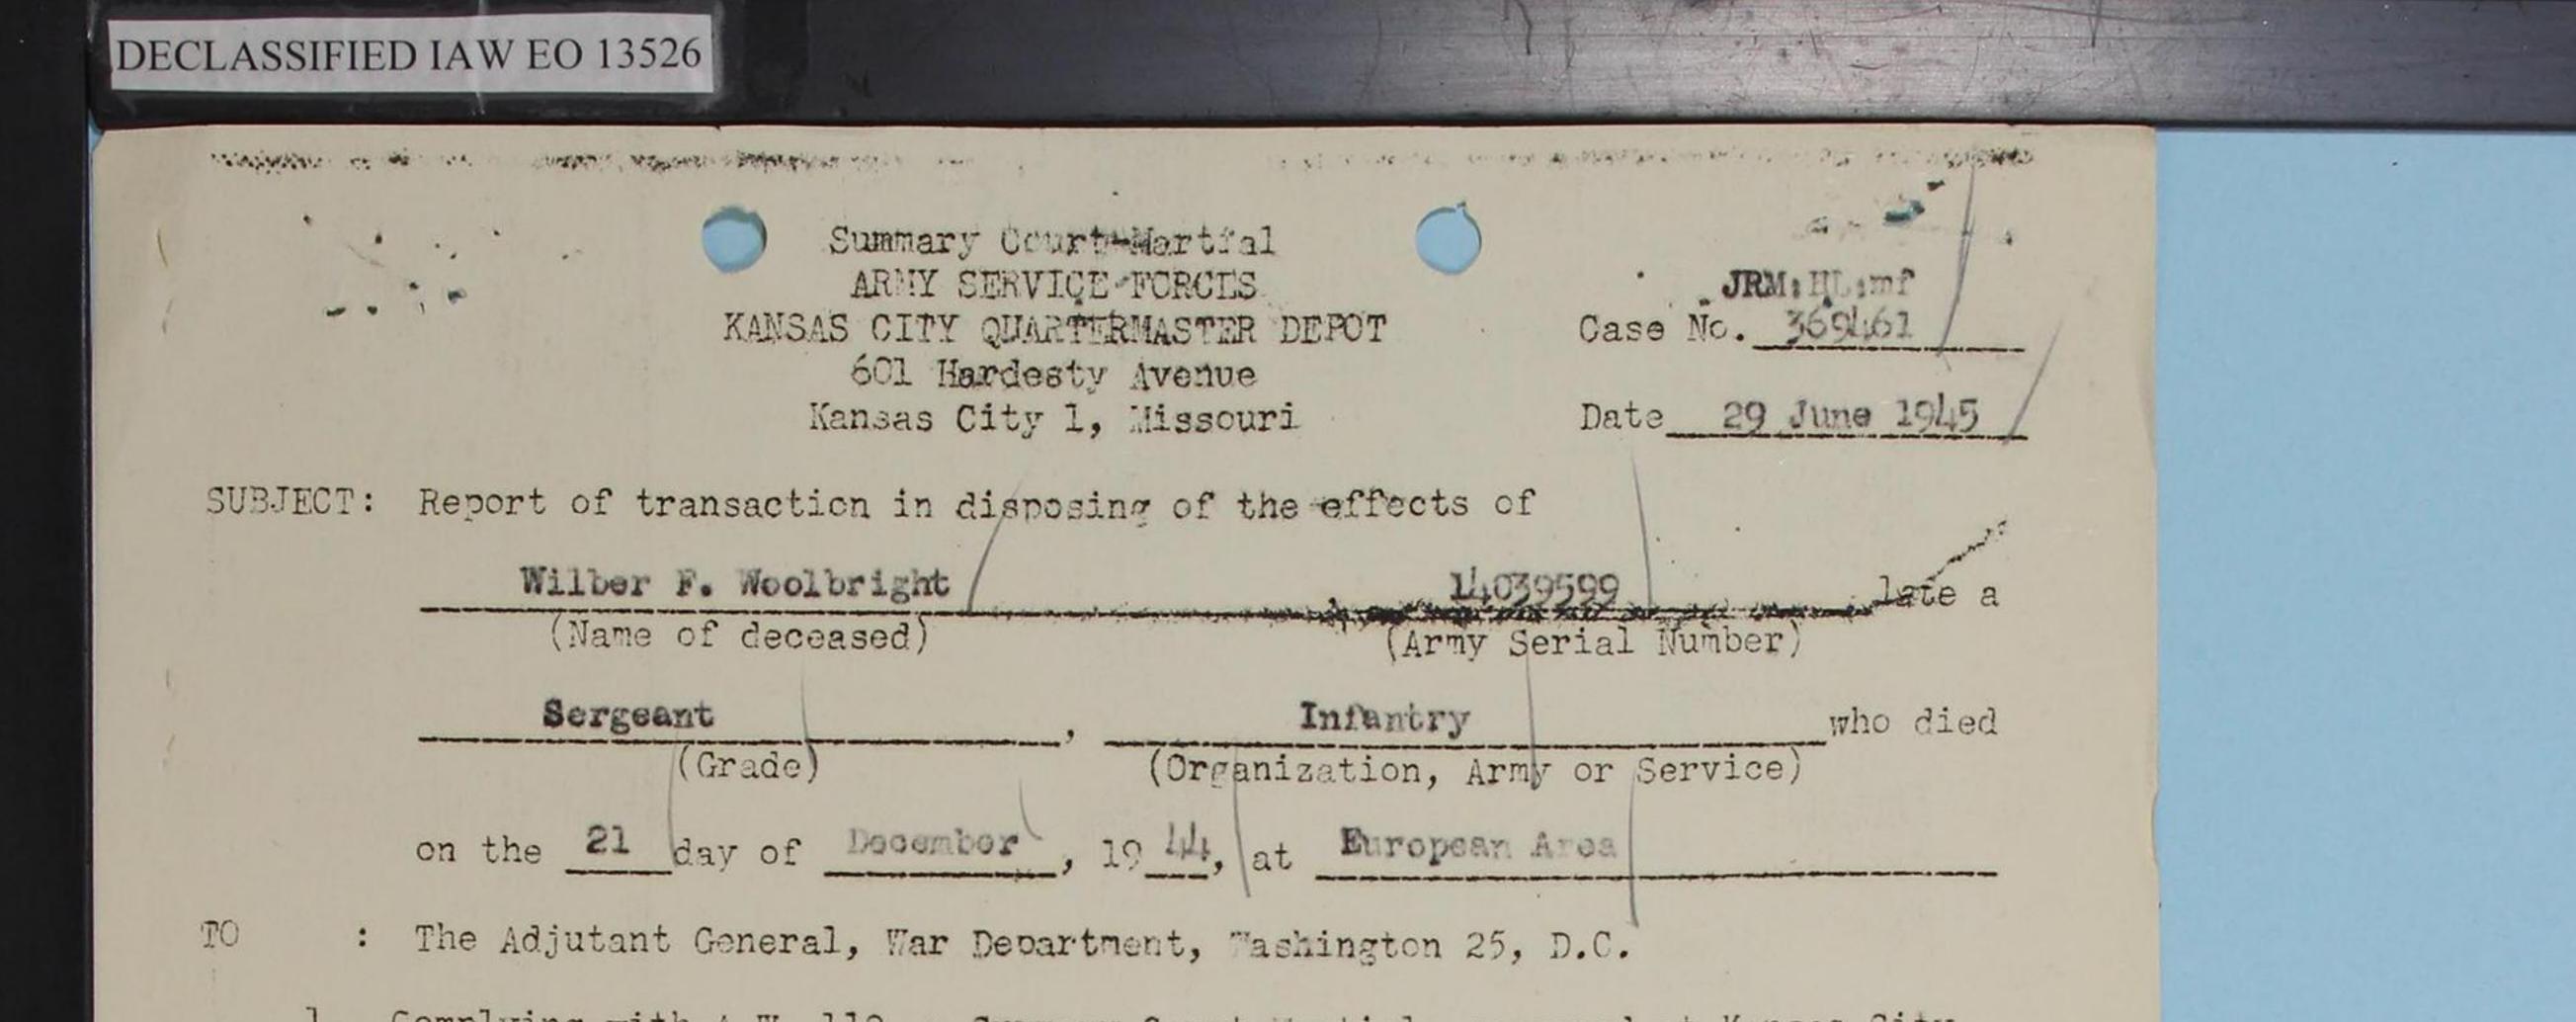

## DECLASSIFIED IAW EO 13526

AG 704 (A) (Cas) (20 Mar 45) Hq 7th Armd Div, APO 257. U. S. Army, 23 April 1945

To: Commanding General, First U. S. Army. APO 230, U. S. Army (Attn: AG Casualty Division)

1. Basic communication complied with.

2. Investigation conducted by this headquarters with the view of determining the identity of Unknown X-457 revealed the following:

. CONFIDENTIALO

a. That Sgt Wilbur F. Woolbright. 14 039 599. Headquarters Company, Combat Command "A", 7th Armored Division, was reported "KIA", in Belgium, as of 21 December 1944, on Battle Casualty Report No. 3. Headquarters & Headquarters Company, Combat Command "A", 7th Armored Division, dated 26 December 1944.

b. That due to the tactical situation, the body of Sgt Woolbright, together with the bodies of 1st Lt Daniel J. Murphy and Tec 5 Jack J. Fisk, was left in a house near Poteau, Belgium (Map Coordinates P 795900), when that organization was forced to evacuate the area.

c. That remains of subject soldier were fully dressed, complete with mackinaw, as described in paragraph 2, basic communication.

d. That the physical characteristics of Sgt Woolbright are described as follows:

> Height - 5 ft 8 in. Weight - 165 pounds Hair - Black Race - White

0

3. It is the opinion of this headquarters that Unknown X-457 and Sgt Wilbur F. Woolbright, 14 039 599 are one and the same person. The distance between the place where the body was last seen and the common grave in which discovered is undoubtedly due to the fact that burial was made either by the enemy or Belgian civilians.