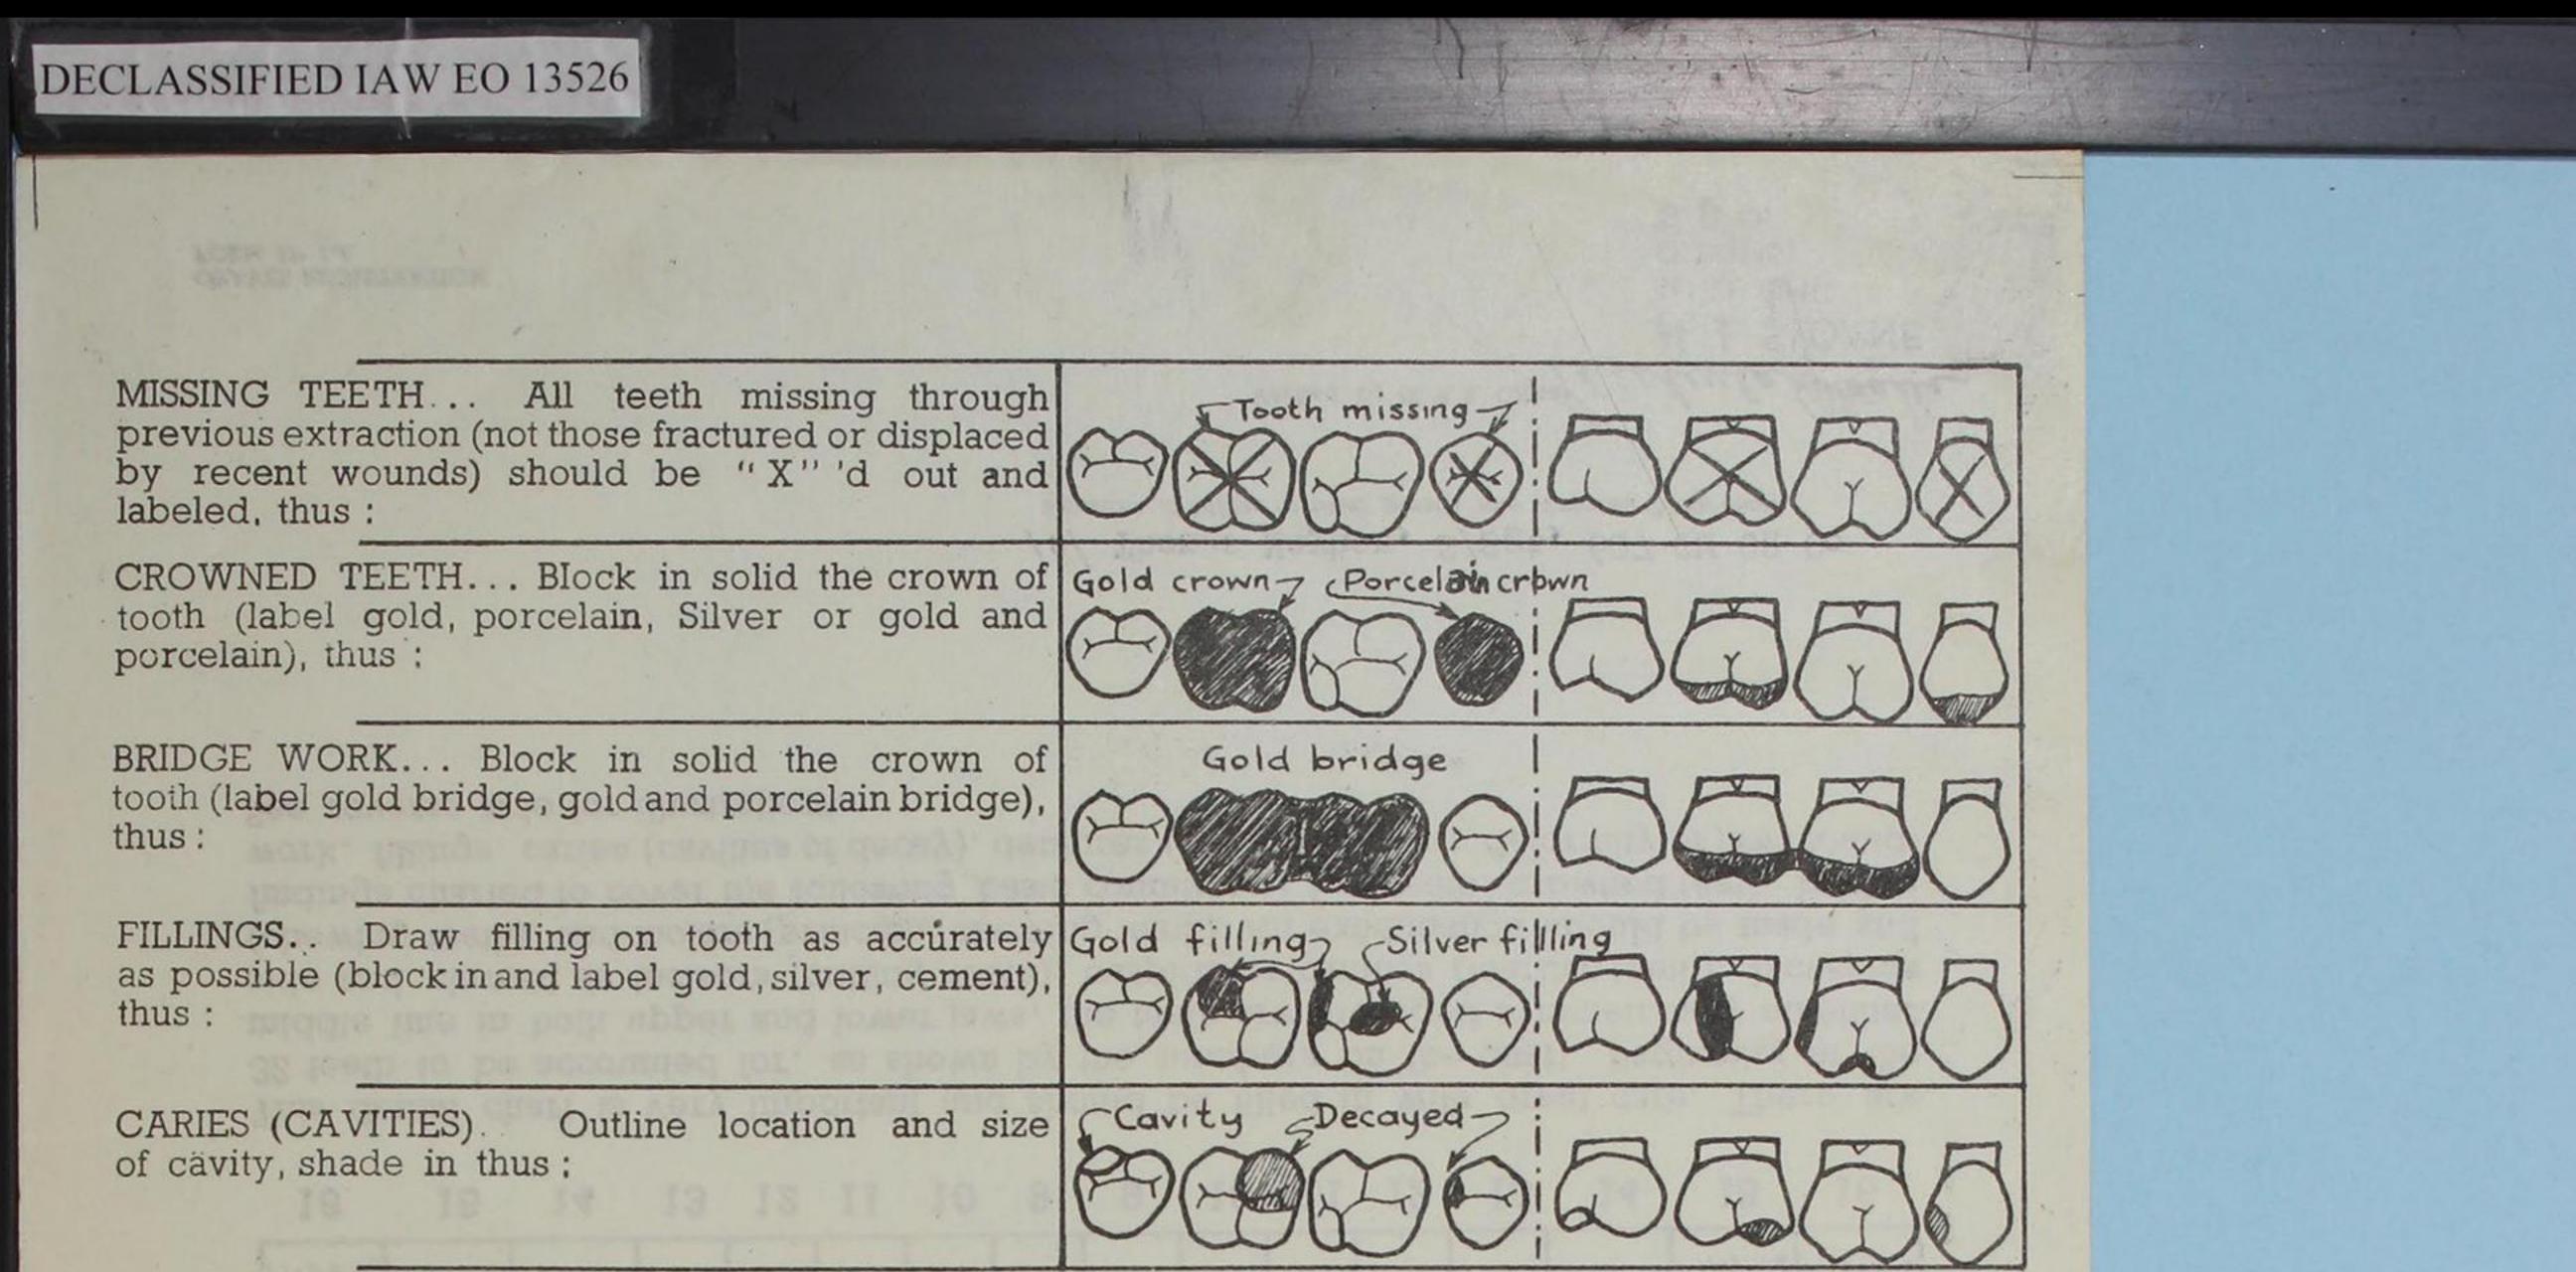

States Military Cemetery

. STATION FILE Incl # 144 1

This dental chart is very important and should be filled in with great care. There are 32 teeth to be accounted for, as shown by the numbers on the chart. Beginning at the middle line in both upper and lower jaws, the teeth are arranged symmetrically on either side and classed as incisors (cutting teeth), cuspids or canines (tearing teeth), bicuspids (chewing teeth), and molars (principal chewing teeth). An examination should be made and findings charted to cover the following basic conditions : Lost teeth, crowned teeth, bridge work, fillings, caries (cavities of decay), dentures (plates), and any deformity of jaws found. See reverse side for illustrations.

Verfied by G. R. S. Officer alalar 1st Lt, 0-1591451 G. R. O.

GRAVES REGISTRATION FORM Nº 1-A

Share Wer

DENTURES (PLATES). . Draw diagram of relative size and shape of plate, block in teeth attached and indicate retaining clasps on natural teeth with the word " clasp."