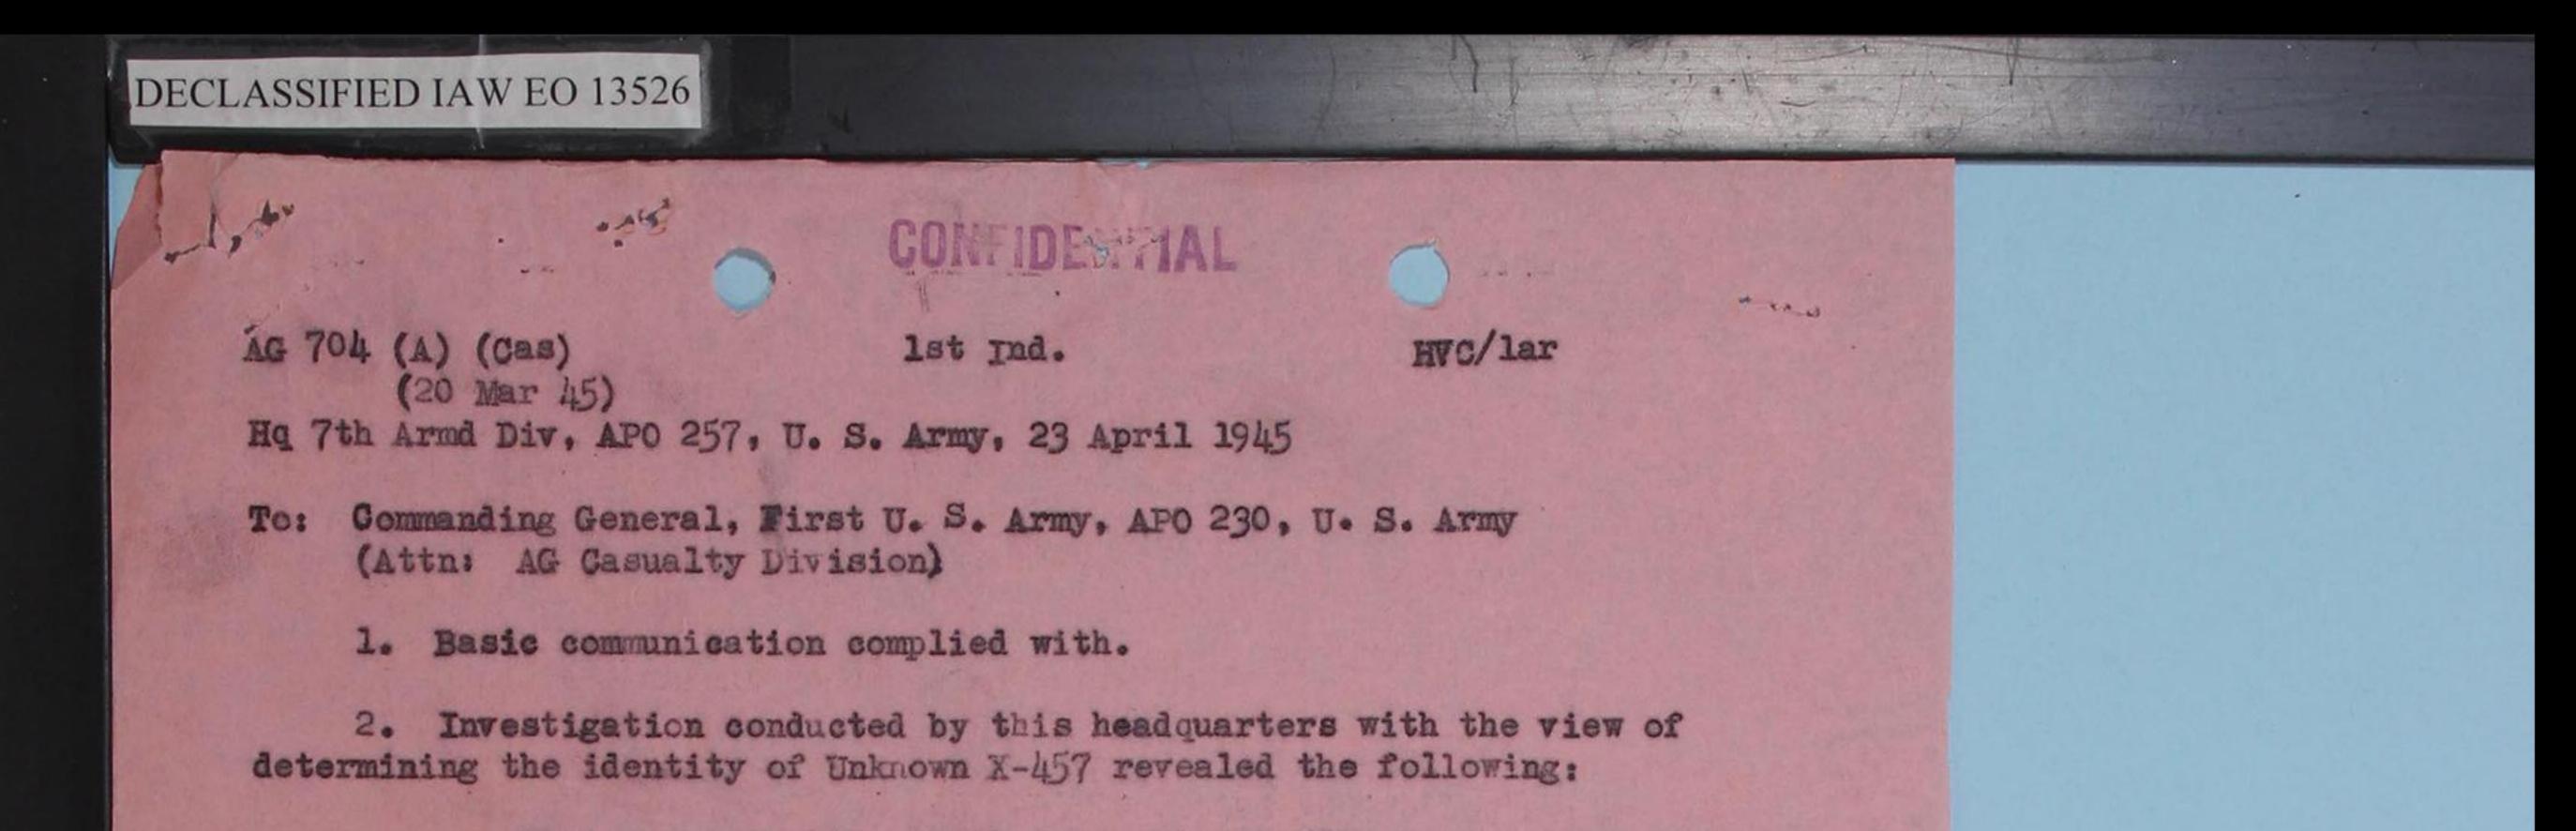

## DECLASSIFIED IAW EO 13526

AG 704 (A) (Cas) (20 Mar 45) Hq 7th Armd Div, APO 257. U. S. Army, 23 April 1945

To: Commanding General, First U. S. Army. APO 230, U. S. Army (Attn: AG Casualty Division)

1. Basic communication complied with.

2. Investigation conducted by this headquarters with the view of determining the identity of Unknown X-457 revealed the following:

. CONFIDENTIALO

a. That Sgt Wilbur F. Woolbright. 14 039 599. Headquarters Company, Combat Command "A", 7th Armored Division, was reported "KIA", in Belgium, as of 21 December 1944, on Battle Casualty Report No. 3. Headquarters & Headquarters Company, Combat Command "A", 7th Armored Division, dated 26 December 1944.