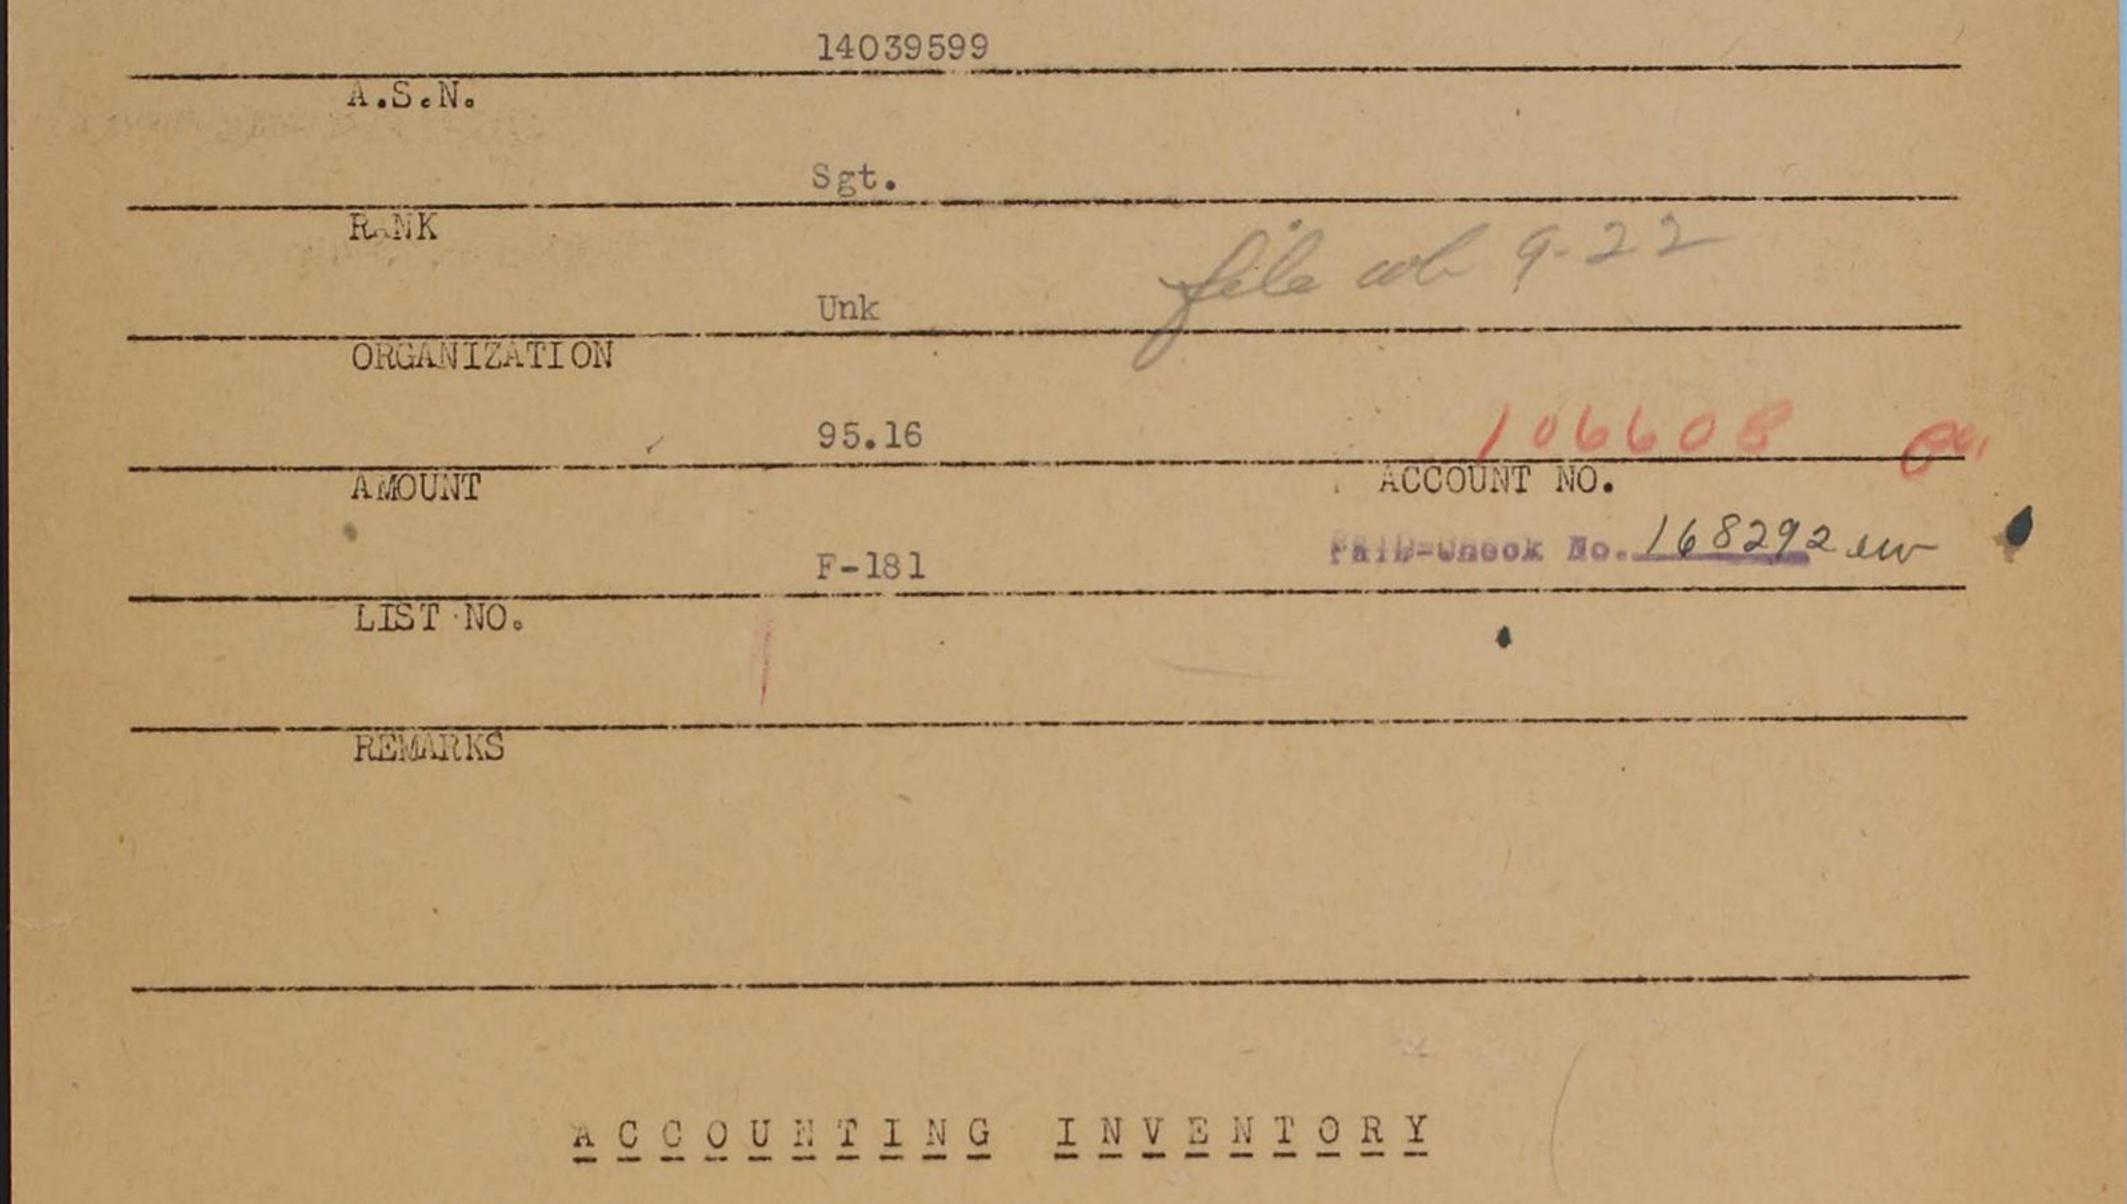

Mrs. Mary J. Woolbright Box #18 Mount Vernon, Texas

DECLASSIFIED IAW EO 13526

42

Sgt Wilbur F. Woolbright, ASN 14 039 599 Plot D, Row 2, Grave 44 Headstone: Cross Henri-Chapelle U. S. Military Cemetery

16 September 1948

2. The following markings were found inside left lapel of deceased's mackinaw: Sgt. Woolbright, 14039599, Hq CCA.

3. The physical characteristics of deceased are as follows:

Height - 5' 5" Weight - 135 lbs Hair - Black Race - White