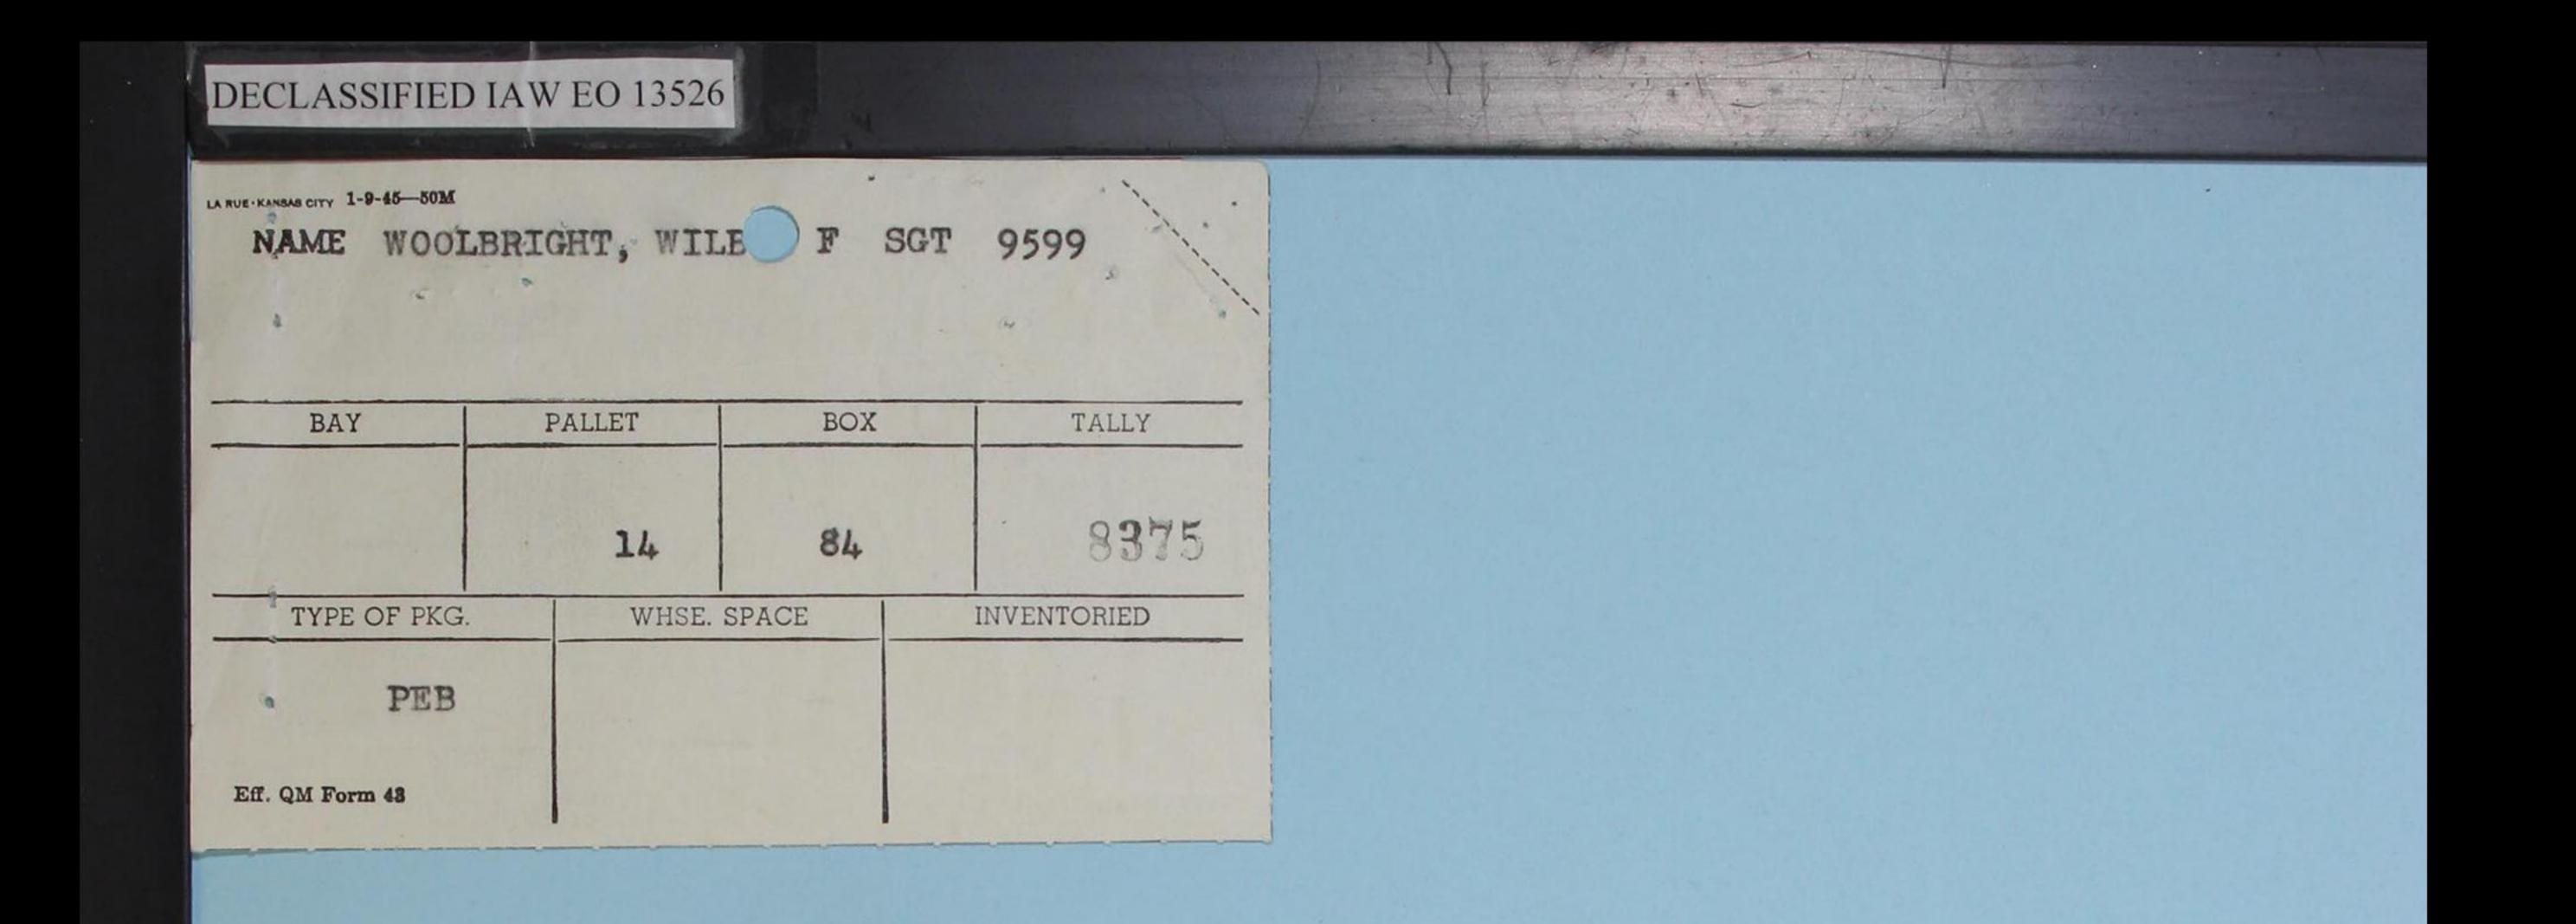

Mrs. Mary J. Woolbright Box #18 Mount Vernon, Texas

DECLASSIFIED IAW EO 13526

42

Sgt Wilbur F. Woolbright, ASN 14 039 599 Plot D, Row 2, Grave 44 Headstone: Cross Henri-Chapelle U. S. Military Cemetery

16 September 1948