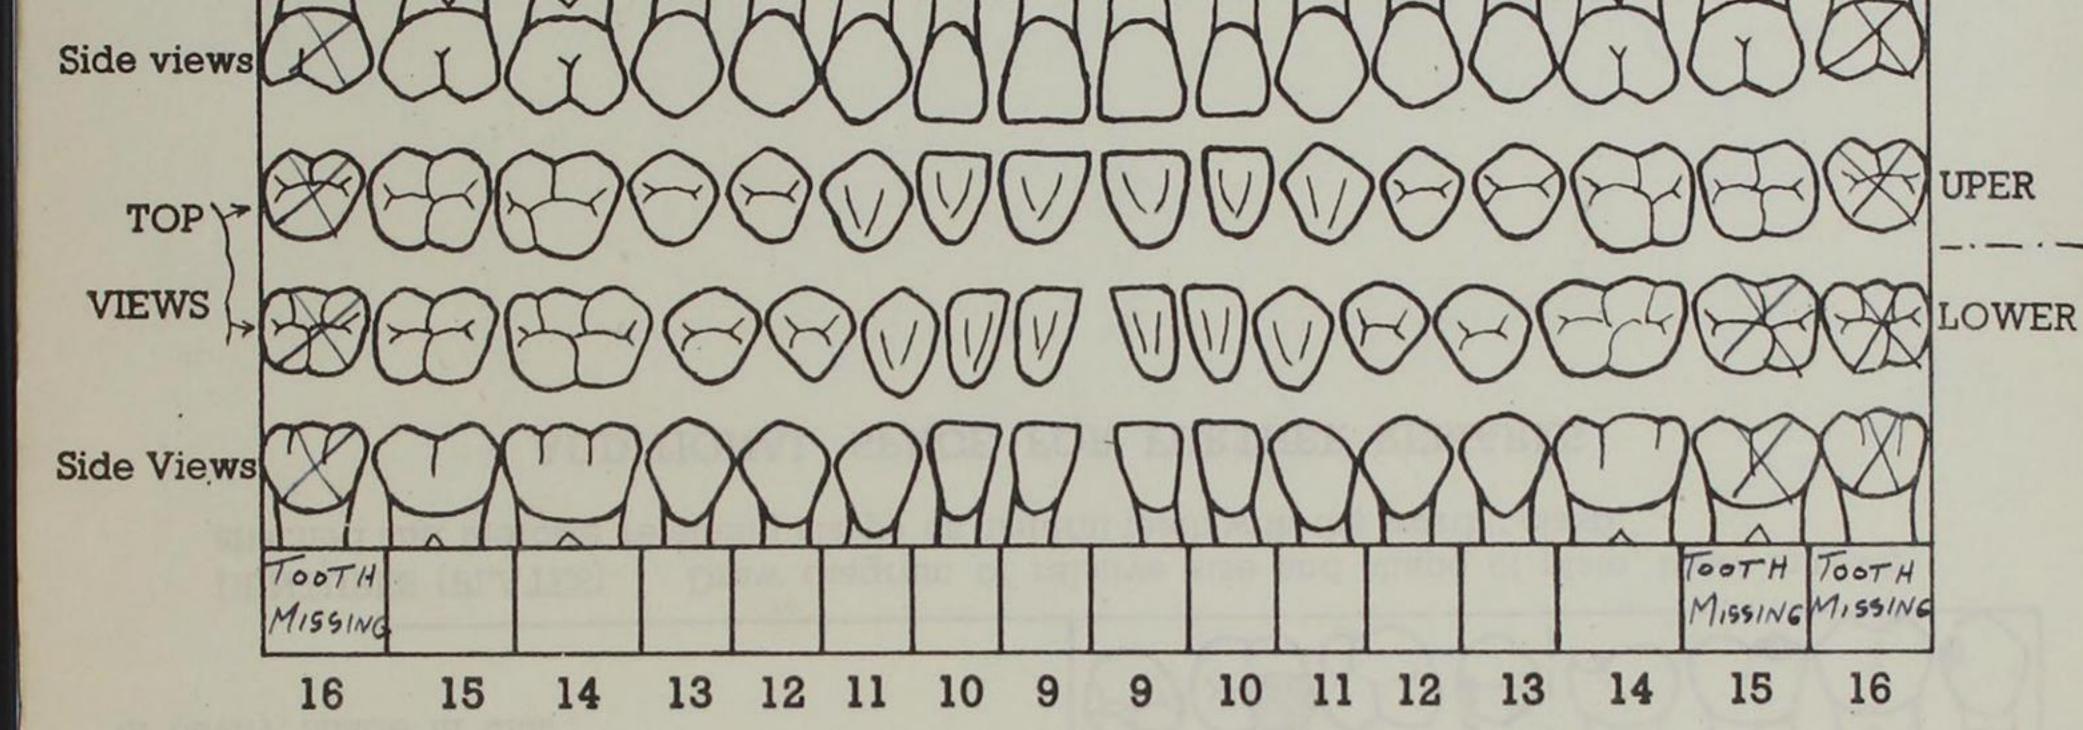

States Military Cemetery

. STATION FILE Incl # 144 1

This dental chart is very important and should be filled in with great care. There are 32 teeth to be accounted for, as shown by the numbers on the chart. Beginning at the middle line in both upper and lower jaws, the teeth are arranged symmetrically on either side and classed as incisors (cutting teeth), cuspids or canines (tearing teeth), bicuspids (chewing teeth), and molars (principal chewing teeth). An examination should be made and findings charted to cover the following basic conditions : Lost teeth, crowned teeth, bridge work, fillings, caries (cavities of decay), dentures (plates), and any deformity of jaws found. See reverse side for illustrations.

Verfied by G. R. S. Officer alalar 1st Lt, 0-1591451 G. R. O.

GRAVES REGISTRATION FORM Nº 1-A

Share Wer

DENTURES (PLATES). . Draw diagram of relative size and shape of plate, block in teeth attached and indicate retaining clasps on natural teeth with the word " clasp."