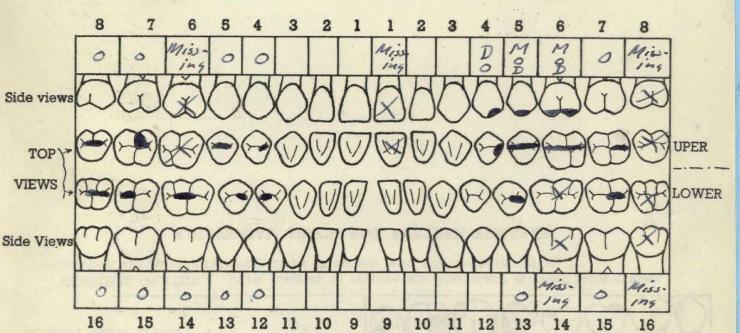

ound at coordinates VP 820871 about 6 miles northwest of Neundorf, Belgium 6/P 80 in a wooded area.

2. It appears that Lt Shively has been buried by Germans. There are three graves at this spot, that of Lt Shively being the center one, James R. Masjengale, 3566305, on the right and Sgt Brown, no serial number, on the left. The graves have markers made by pieces of board nailed crosswise upon an upright piece. The names and serial numbers indicated above are painted on the markers. The spot is further identified by the fact that there is a large stone house 300 yards southwest.

For the Commanding Officer:

PAUL A. SMITH, 1st Lt, 454th Armd FA Bn, Adjutant.

Ind"

G. R.& E. DIV. OFFICE OF THE CHIEF QUARTERMASTE HQ. COM. ZONE, ETOUSA

Est. 22 Dec. 44
Date of Death

Head wound

Right

Left



This dental chart is very important and should be filled in with great care. There are 32 teeth to be accounted for, as shown by the numbers on the chart. Beginning at the middle line in both upper and lower jaws, the teeth are arranged symmetrically on either side and classed as incisors (cutting teeth), cuspids or canines (tearing teeth), bicuspids (chewing teeth), and molars (principal chewing teeth). An examination should be made and findings charted to cover the following basic conditions: Lost teeth, crowned teeth, bridge work, fillings, caries (cavities of decay), dentures (plates), and any deformity of jaws found. See reverse side for illustrations.

Signature of Officer or other person who prepared Tooth chart

Verfied by G. R. S. Officer

GRAVES REGISTRATION FORM Nº 1-A



Brow