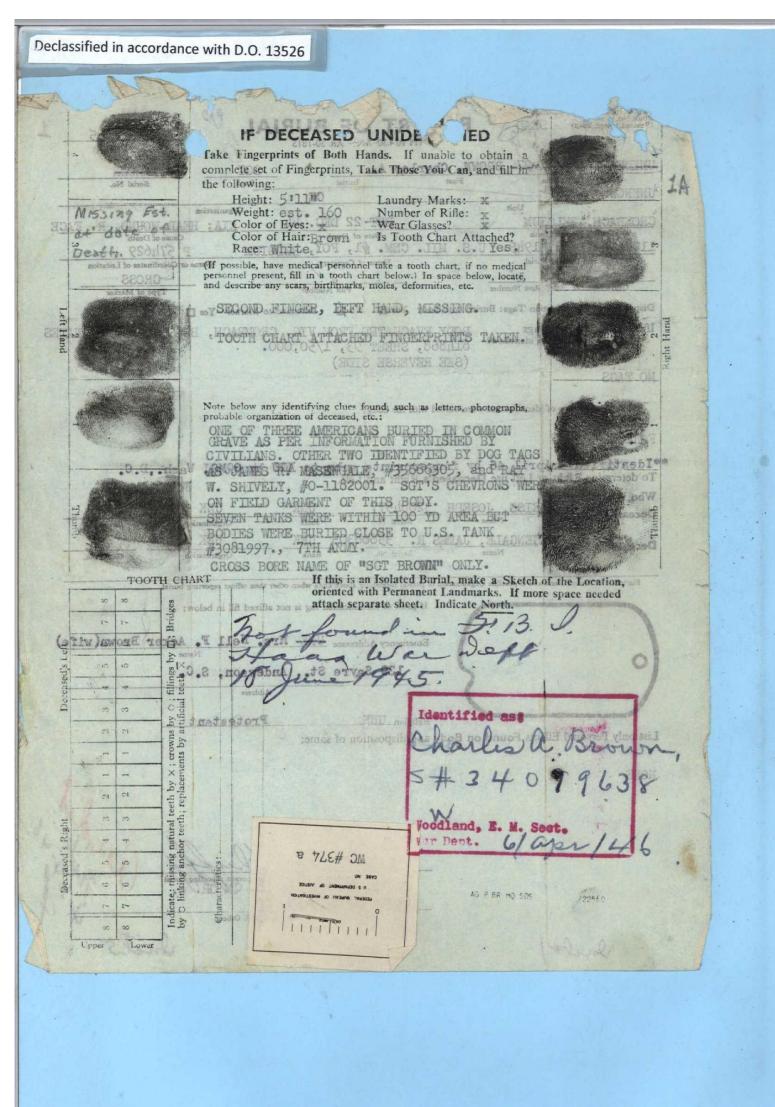

793

18 January 1949

Mrs. Nell F. Brown 139 Sayre Street Anderson, South Carolina Sgt Charles A. Brown, ASN 34 099 638
Plot H. Row 3, Grave 15
Headstone: Cross
Henri-Chapelle U. S. Military Cemetery

Dear Mrs. Brown: